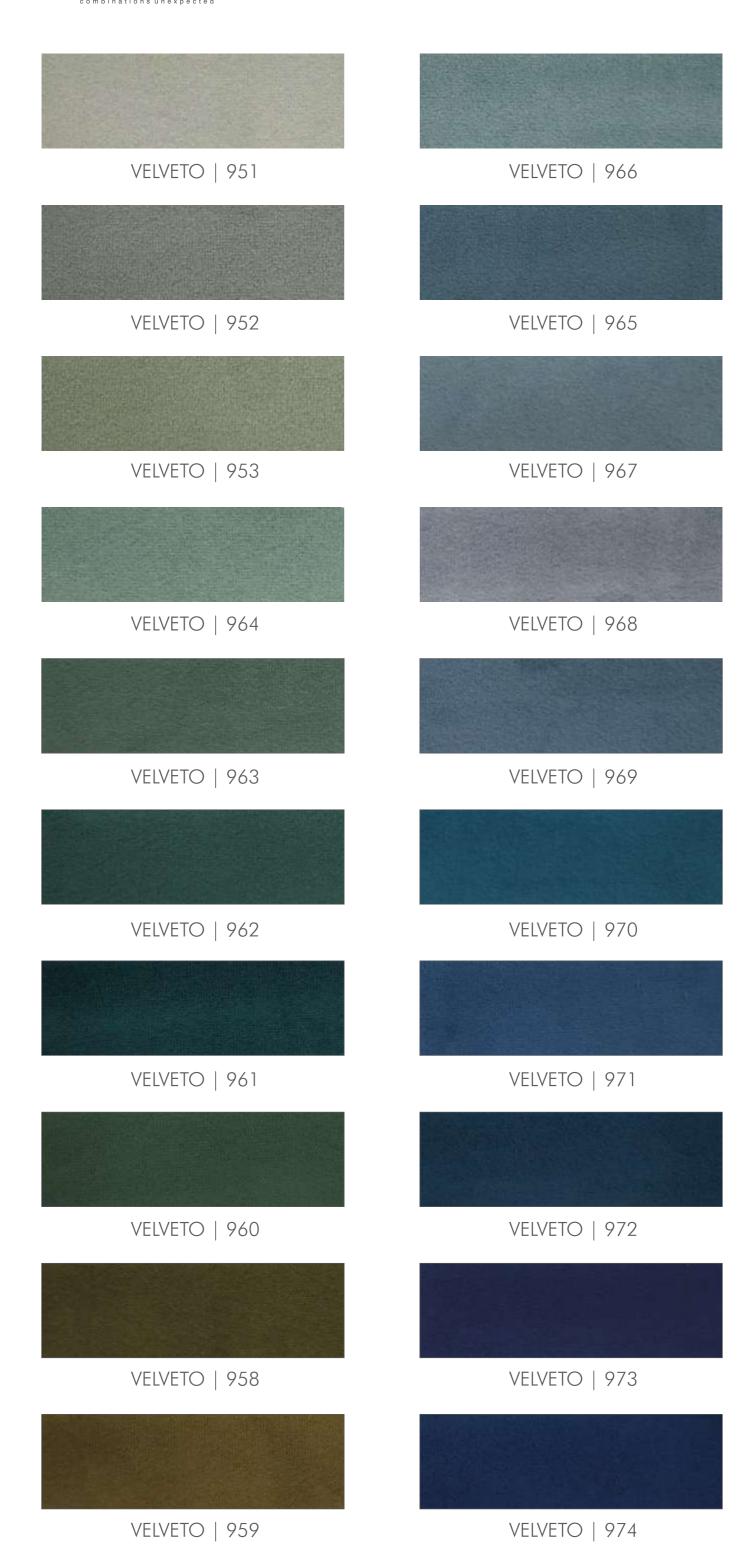

## velveto

## velveto

| Design  | Width   | Composition       | Repeat | GSM      | Color Fastness | Abrasion Resistance | End Use |
|---------|---------|-------------------|--------|----------|----------------|---------------------|---------|
| VELVETO | 140 cms | 100%<br>POLYESTER | N/A    | 350 ± 5% | 4.5            | >=70000             |         |