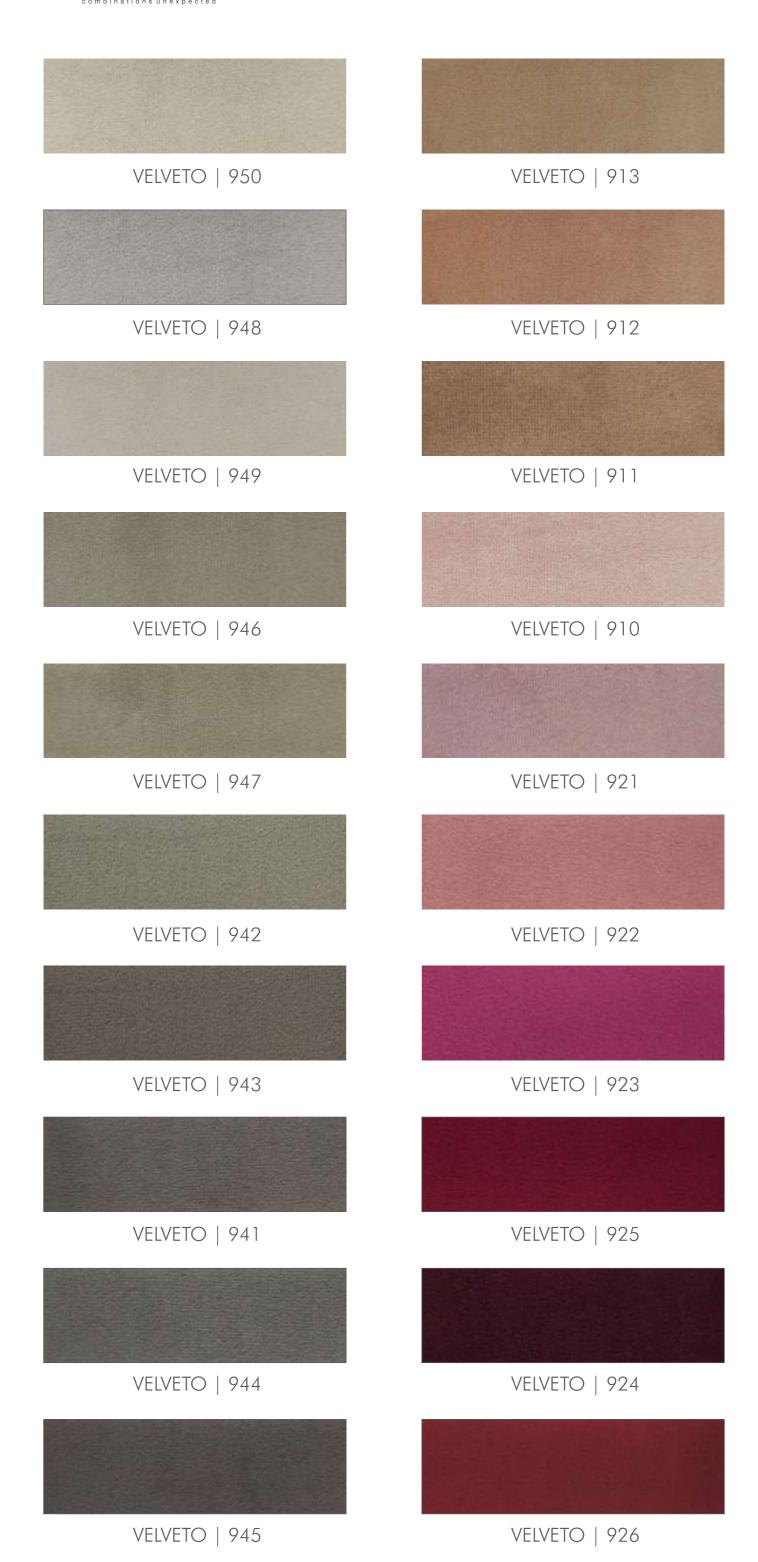

## velveto

## velveto

| Design  | Width   | Composition       | Repeat | GSM      | Color Fastness | Abrasion Resistance | End Use |
|---------|---------|-------------------|--------|----------|----------------|---------------------|---------|
| VELVETO | 140 cms | 100%<br>POLYESTER | N/A    | 350 ± 5% | 4.5            | >=70000             |         |