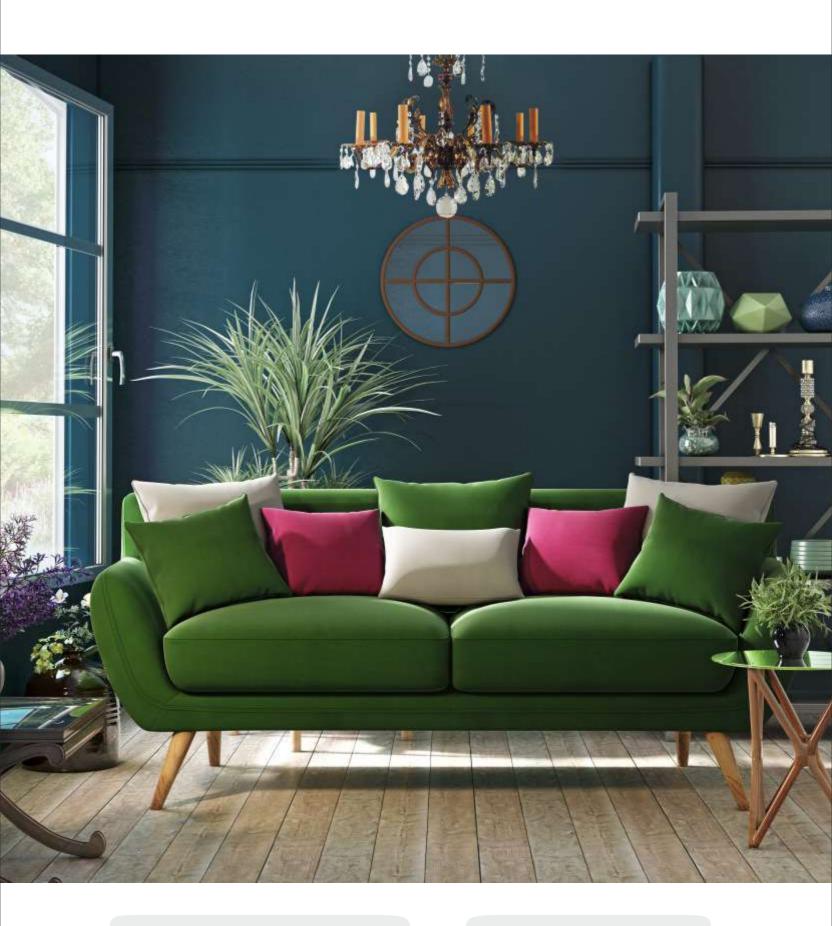

## velveto

## velveto

| Design  | Width   | Composition       | Repeat | GSM      | Color Fastness | Abrasion Resistance | End Use |
|---------|---------|-------------------|--------|----------|----------------|---------------------|---------|
| VELVETO | 140 cms | 100%<br>POLYESTER | N/A    | 350 ± 5% | 4.5            | >=70000             |         |