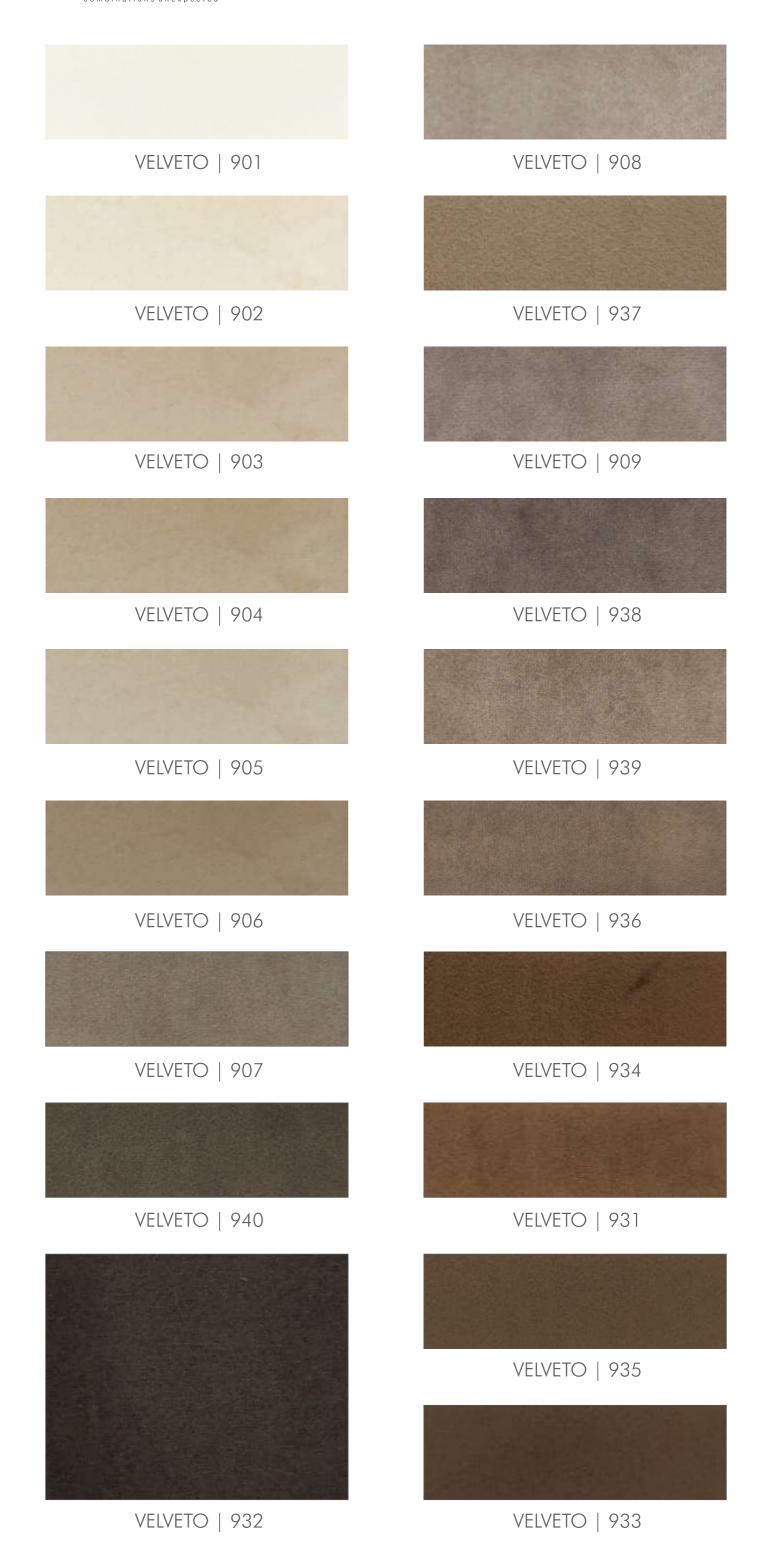

## velveto

## velveto

| Design  | Width   | Composition       | Repeat | GSM      | Color Fastness | Abrasion Resistance | End Use |
|---------|---------|-------------------|--------|----------|----------------|---------------------|---------|
| VELVETO | 140 cms | 100%<br>POLYESTER | N/A    | 350 ± 5% | 4.5            | >=70000             |         |