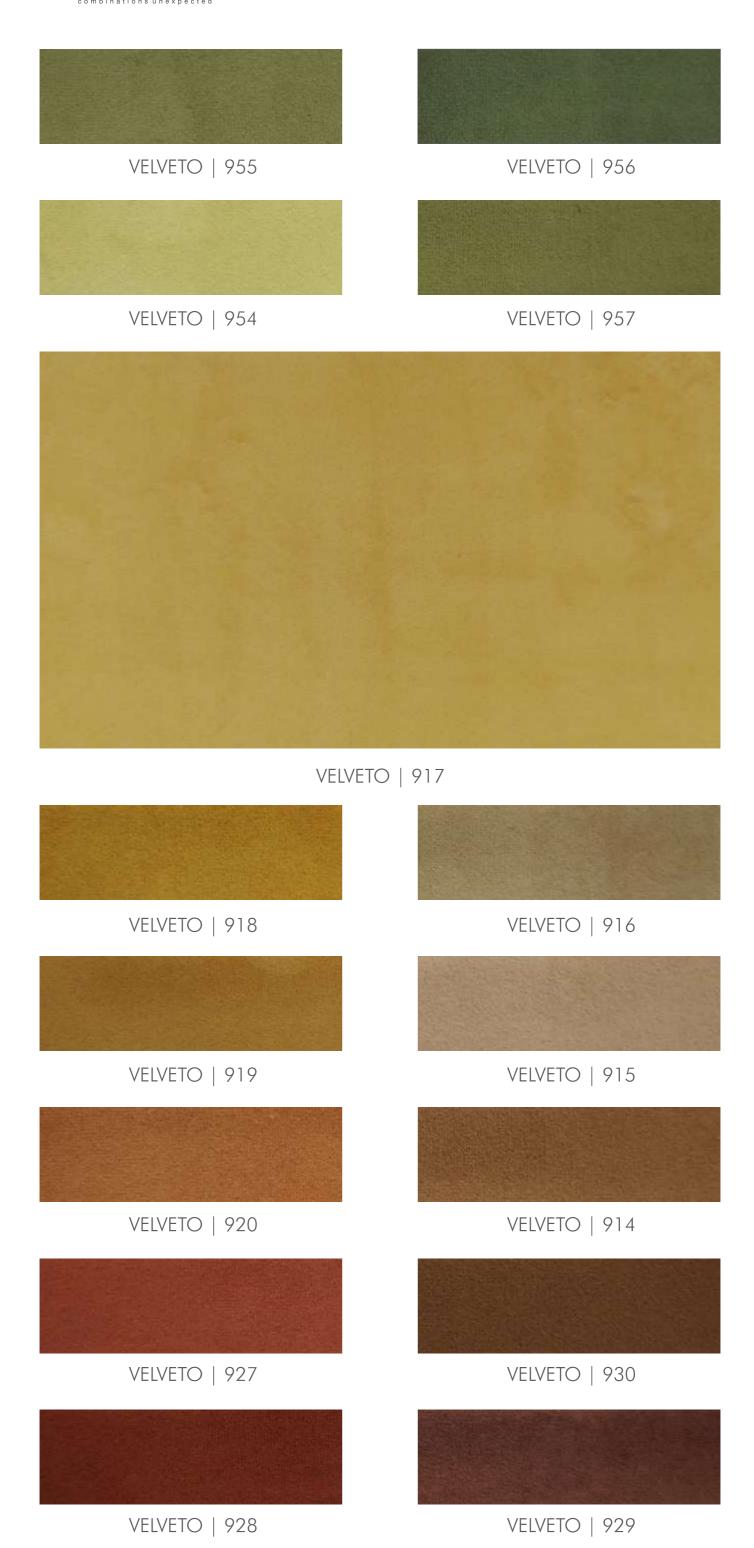

## velveto

## velveto

| Design  | Width   | Composition       | Repeat | GSM      | Color Fastness | Abrasion Resistance | End Use |
|---------|---------|-------------------|--------|----------|----------------|---------------------|---------|
| VELVETO | 140 cms | 100%<br>POLYESTER | N/A    | 350 ± 5% | 4.5            | >=70000             |         |