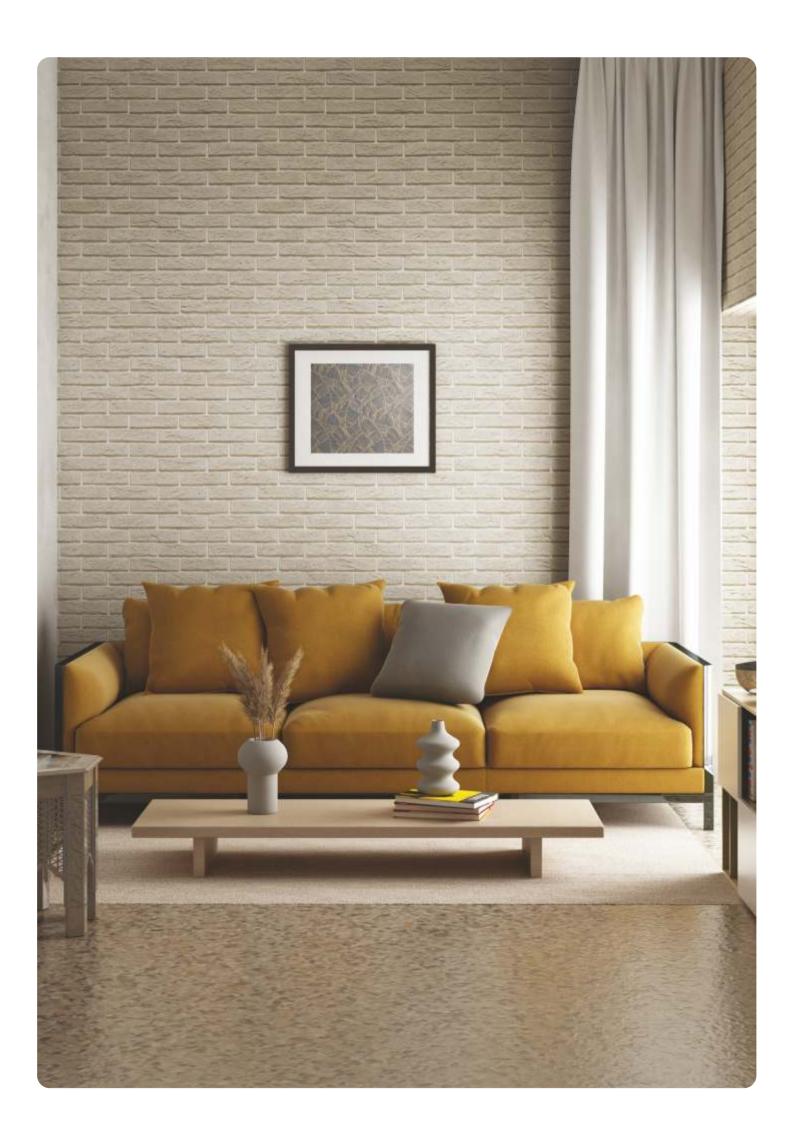

## LINUS

Super soft Japanese velvet

| DESIGN              | WIDTH | GSM | COMPOSITION   | MARTINDALE                                                             | COLOUR<br>FASTNESS<br>TO LIGHT | WASHING<br>INSTRUCTION | END USE |
|---------------------|-------|-----|---------------|------------------------------------------------------------------------|--------------------------------|------------------------|---------|
| LINUS               | 142cm | 450 | 100%Polyester | 50000                                                                  | 4                              | P                      |         |
| WASHING INSTRUCTION |       |     |               | END USE                                                                |                                |                        |         |
| P Dry Clean         |       |     |               | Complimentary Sample Not For Sale   Color May Vary From Batch To Batch |                                |                        |         |

#### **LINUS** Super soft Japanese velvet