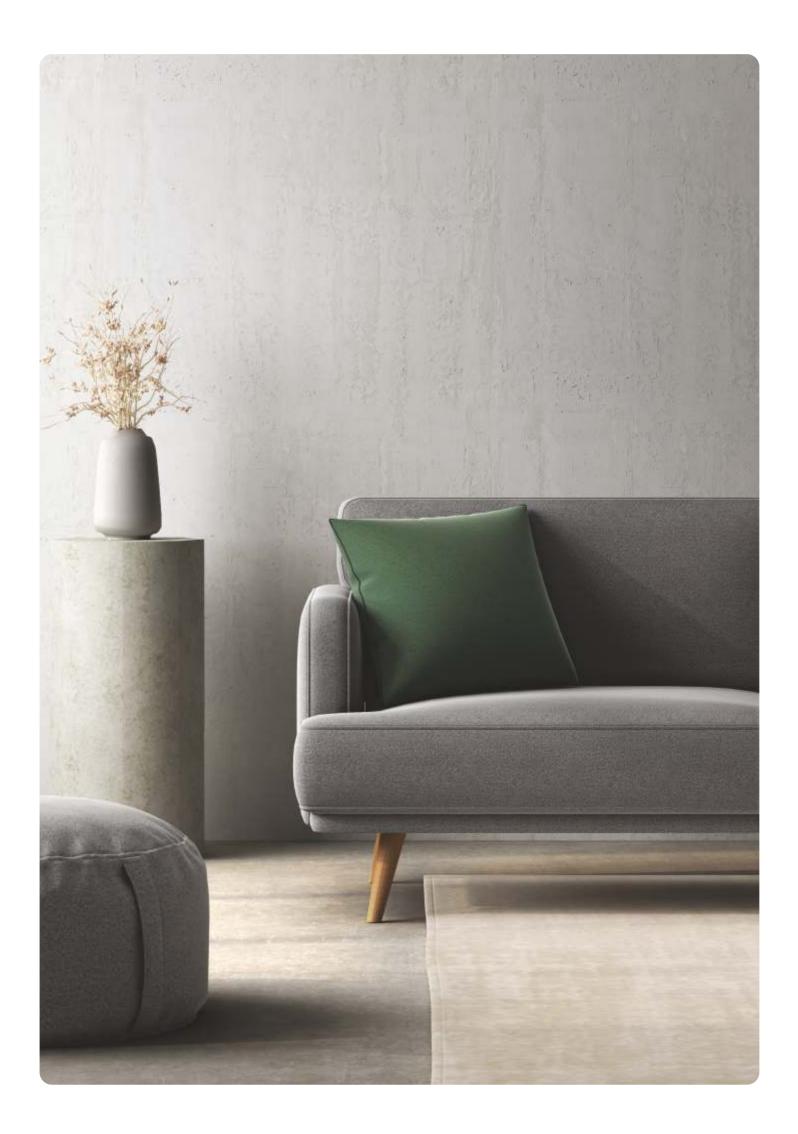

## HERA

ITALIAN VELVET



= HERA

# ITALIAN VELVET





HERA|102



HERA|101

HERA|103







HERA|112

HERA|104









HERA|105







HERA|109

HERA|107







HERA|110

HERA|111









HERA|114







HERA|116

HERA|117





HERA | 113





### HEB

ITALIAN VELVET

| DESIGN                             | WIDTH | GSM | COMPOSITION    | MARTINDALE                                                                                      | COLOUR<br>FASTNESS<br>TO LIGHT | WASHING<br>INSTRUCTION | END USE |
|------------------------------------|-------|-----|----------------|-------------------------------------------------------------------------------------------------|--------------------------------|------------------------|---------|
| HERA                               | 140cm | 360 |