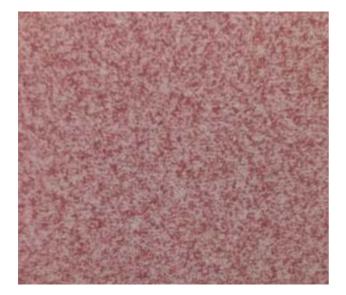

## HERA

ITALIAN VELVET



= HERA

# ITALIAN VELVET





HERA|102



HERA|101

HERA|103







HERA|112

HERA|104









HERA|105







HERA|109

HERA|107







HERA|110

HERA|111









HERA|114







HERA|116

HERA|117





HERA | 113





### HEB

ITALIAN VELVET

| DESIGN                             | WIDTH | GSM | COMPOSITION    | MARTINDALE                                                                                      | COLOUR<br>FASTNESS<br>TO LIGHT | WASHING<br>INSTRUCTION | END USE |
|------------------------------------|-------|-----|----------------|-------------------------------------------------------------------------------------------------|--------------------------------|------------------------|---------|
| HERA                               | 140cm | 360 | 100% polyester | 40000                                                                                           | 4