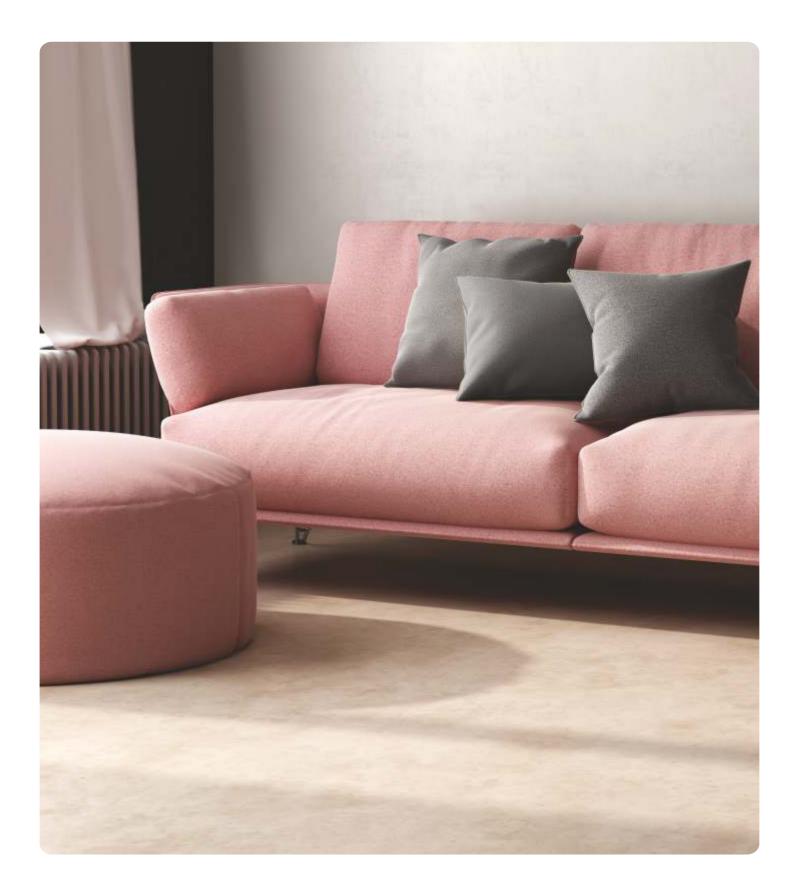

## HERA

ITALIAN VELVET



= HERA

# ITALIAN VELVET





HERA|102



HERA|101

HERA|103







HERA|112

HERA|104









HERA|105







HERA|109

HERA|107







HERA|110

HERA|111









HERA|114







HERA|116

HERA|117





HERA | 113





### HEB

ITALIAN VELVET

| DESIGN                             | WIDTH | GSM | COMPOSITION    | MARTINDALE                                                                                      | COLOUR<br>FASTNESS<br>TO LIGHT | WASHING<br>INSTRUCTION | END USE |
|------------------------------------|-------|-----|----------------|-------------------------------------------------------------------------------------------------|--------------------------------|------------------------|---------|
| HERA                               | 140cm | 360 | 100% polyester | 40000                                                                                           | 4                              | P                      |         |
| WASHING INSTRUCTION<br>P Dry Clean |       |     |