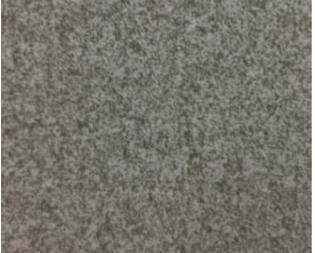

## HERA

ITALIAN VELVET



= HERA

# ITALIAN VELVET





HERA|102



HERA|101

HERA|103







HERA|112

HERA|104









HERA|105







HERA|109

HERA|107







HERA|110

HERA|111









HERA|114







HERA|116

HERA|117





HERA | 113





### HEB

ITALIAN VELVET

| DESIGN                             | WIDTH | GSM | COMPOSITION    | MARTINDALE                                                                                      | COLOUR<br>FASTNESS<br>TO LIGHT | WASHING<br>INSTRUCTION | END USE |
|------------------------------------|-------|-----|----------------|-------------------------------------------------------------------------------------------------|--------------------------------|------------------------|---------|
| HERA                               | 140cm | 360 | 100% polyester | 40000