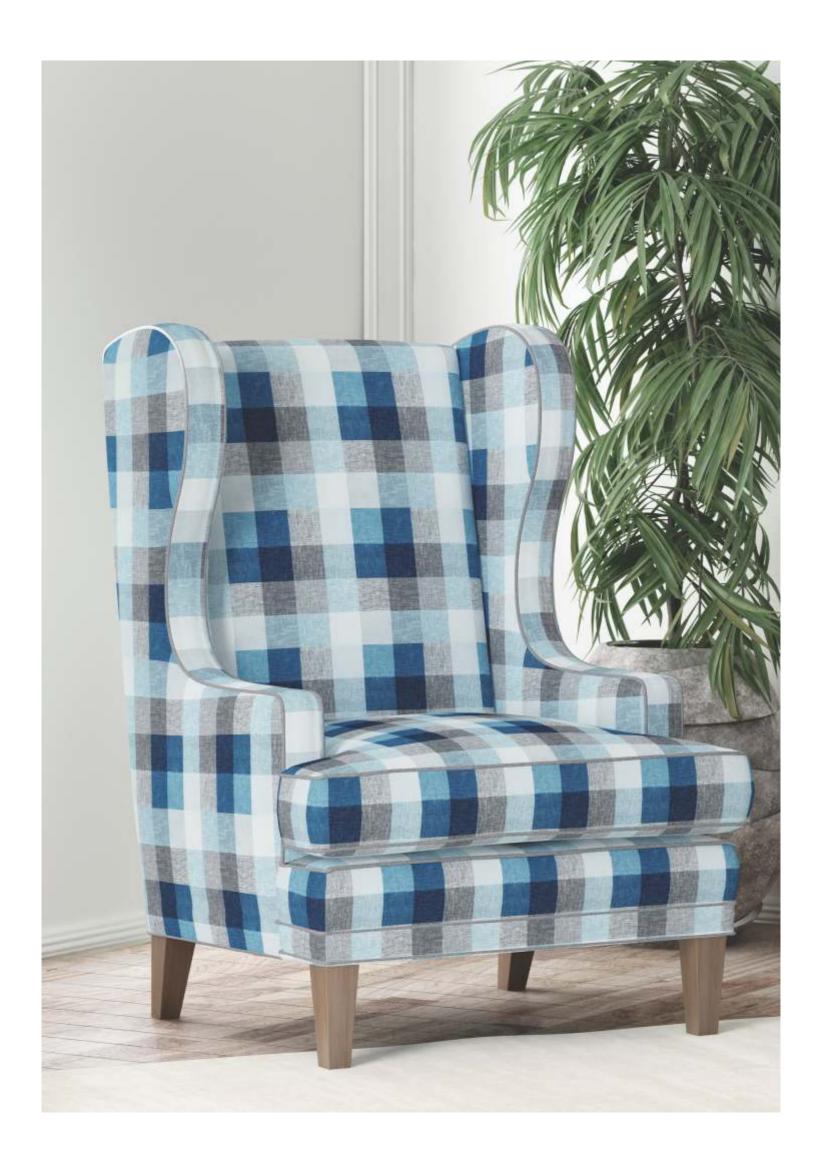

CALIBRI | 201

CALIBRI | 301

CALIBRI | 101

AMBER | 119

MUSK | 712

ASABA | 727 ASABA | 729

CALIBRI | 202

CALIBRI | 302

CALIBRI | 102

AMBER | 122

MUSK | 707

AMBER | 119 IBIZA | 781

CALIBRI | 203

CALIBRI | 303

CALIBRI | 103

MUSK | 711

AMBER | 128

IBIZA | 773 IBIZA | 767

CALIBRI | 204

CALIBRI | 304

CALIBRI | 104

AMBER | 110

IBIZA | 759

MUSK | 708 ASABA | 719

| DESIGN                                               | WIDTH                                  | GSM | COMPOSITION   | MARTINDALE | COLOUR<br>FASTNESS<br>TO LIGHT | H- REPEAT<br>(CMS) | V- REPEAT<br>(CMS) | WASHING<br>INSTRUCTION             | END USE |  |
|------------------------------------------------------|----------------------------------------|-----|---------------|------------|--------------------------------|--------------------|--------------------|------------------------------------|---------|--|
| 301-304 <sup>*</sup>                                 | 140cm                                  | 350 | 100%Polyester | 40000      | 4-5                            | 46.99 CMS          | 46.99 CMS          | <b>∞</b>                           |         |  |
| 101-104*                                             | 140cm                                  | 350 | 100%Polyester | 40000      | 4-5                            | 45.72 CMS          | 46.99 CMS          | <b>∞</b>                           |         |  |
| 201-204*                                             | 140cm                                  | 350 | 100%Polyester | 40000      | 4-5                            | 45.72 CMS          | 52.07 CMS          | <b>∞</b>                           |         |  |
| IBIZA ★                                              | 140cm                                  | 360 | 100%Polyester | 60,000     | 4                              | N/A                | N/A                |                                    | PYS     |  |
| ASABA                                                | 140cm                                  | 360 | 100%Polyester | 20,000     | 4                              | N/A                | N/A                |                                    |         |  |
| MUSK                                                 | 140cm                                  | 430 | 100%Polyester | 25,000     | 4                              | 29                 | 29                 |                                    |         |  |
| AMBER                                                | 140cm                                  | 300 | 100%Polyester | 25,000     | 4                              | N/A                | N/A                |                                    |         |  |
|                                                      | WASHING INSTRUCTION                    |     |               |            |                                | END USE            |                    |                                    |         |  |
| Do Not Wring ⊕ Dry Clean ☆ Don't Wash ⊠ Don't Tumble |                                        |     |               |            | Upholstery Upholstery          |                    | Curtain            | Complimentary Sample Not For Sale  |         |  |
| Æ Iron №                                             | Iron Medium 🖄 Do not bleach 🖾 Iron Low |     |               |            | Upholstery                     | Loose Cushion      | L Curtain          | Color May Vary From Batch To Batch |         |  |