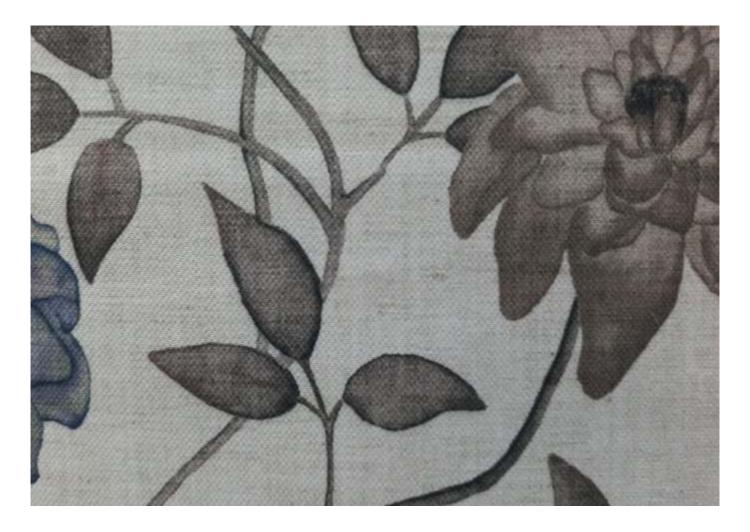

| DESIGN                                               | WIDTH                                  | GSM | COMPOSITION   | MARTINDALE | COLOUR<br>FASTNESS<br>TO LIGHT | H- REPEAT<br>(CMS) | V- REPEAT<br>(CMS) | WASHING<br>INSTRUCTION             | END USE |  |
|------------------------------------------------------|----------------------------------------|-----|---------------|------------|--------------------------------|--------------------|--------------------|------------------------------------|---------|--|
| 301-304 <sup>*</sup>                                 | 140cm                                  | 350 | 100%Polyester | 40000      | 4-5                            | 46.99 CMS          | 46.99 CMS          | <b>∞</b>                           |         |  |
| 101-104*                                             | 140cm                                  | 350 | 100%Polyester | 40000      | 4-5                            | 45.72 CMS          | 46.99 CMS          | <b>∞</b>                           |         |  |
| 201-204*                                             | 140cm                                  | 350 | 100%Polyester | 40000      | 4-5                            | 45.72 CMS          | 52.07 CMS          | <b>∞</b>                           |         |  |
| IBIZA ★                                              | 140cm                                  | 360 | 100%Polyester | 60,000     | 4                              | N/A                | N/A                |                                    | PYS     |  |
| ASABA                                                | 140cm                                  | 360 | 100%Polyester | 20,000     | 4                              | N/A                | N/A                |                                    |         |  |
| MUSK                                                 | 140cm                                  | 430 | 100%Polyester | 25,000     | 4                              | 29                 | 29                 |                                    |         |  |
| AMBER                                                | 140cm                                  | 300 | 100%Polyester | 25,000     | 4                              | N/A                | N/A                |                                    |         |  |
|                                                      | WASHING INSTRUCTION                    |     |               |            |                                | END USE            |                    |                                    |         |  |
| Do Not Wring ⊕ Dry Clean ☆ Don't Wash ⊠ Don't Tumble |                                        |     |               |            | Upholstery Upholstery          |                    | Curtain            | Complimentary Sample Not For Sale  |         |  |
| Æ Iron №                                             | Iron Medium 🖄 Do not bleach 🖾 Iron Low |     |               |            | Upholstery                     | Loose Cushion      | L Curtain          | Color May Vary From Batch To Batch |         |  |