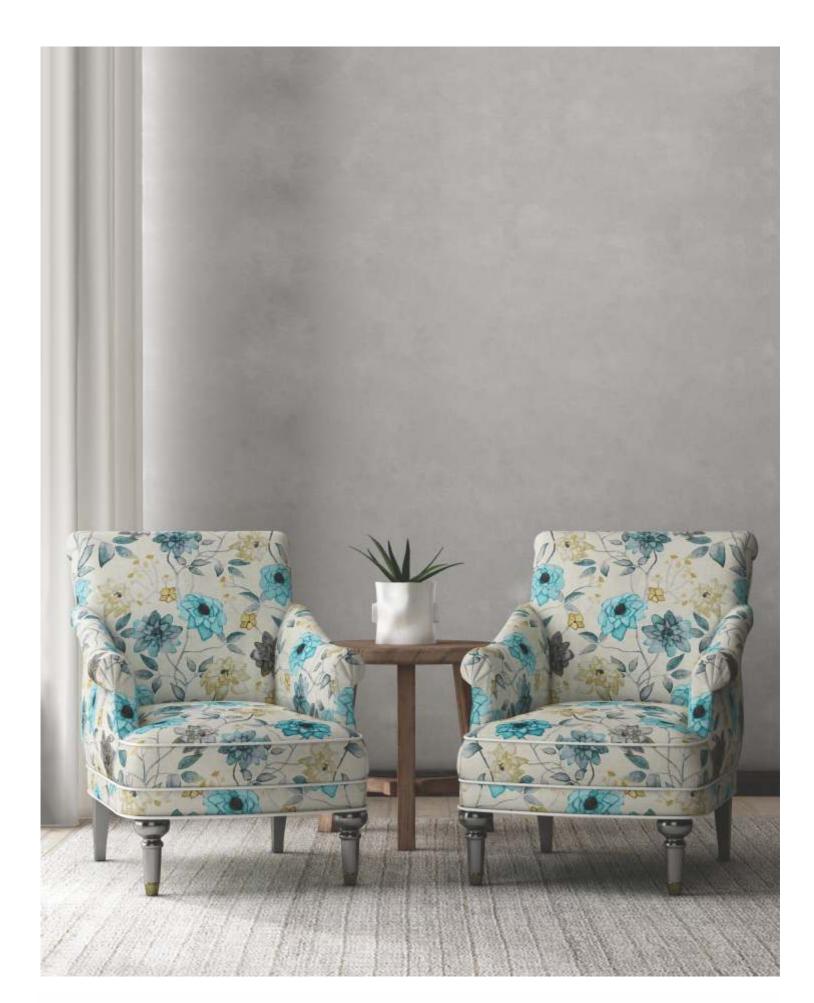

CALIBRI | 201



CALIBRI | 301



CALIBRI | 101



AMBER | 119





MUSK | 712



ASABA | 727 ASABA | 729





CALIBRI | 202



CALIBRI | 302



CALIBRI | 102



AMBER | 122





MUSK | 707



AMBER | 119 IBIZA | 781





CALIBRI | 203



CALIBRI | 303



CALIBRI | 103



MUSK | 711





AMBER | 128



IBIZA | 773 IBIZA | 767





CALIBRI | 204



CALIBRI | 304



CALIBRI | 104



AMBER | 110





IBIZA | 759



MUSK | 708 ASABA | 719





| DESIGN                                               | WIDTH                                  | GSM | COMPOSITION   | MARTINDALE | COLOUR<br>FASTNESS<br>TO LIGHT | H- REPEAT<br>(CMS) | V- REPEAT<br>(CMS) | WASHING<br>INSTRUCTION             | END USE |  |
|------------------------------------------------------|----------------------------------------|-----|---------------|------------|--------------------------------|--------------------|--------------------|------------------------------------|---------|--|
| 301-304 <sup>*</sup>                                 | 140cm                                  | 350 | 100%Polyester | 40000      | 4-5                            | 46.99 CMS          | 46.99 CMS          | <b>∞</b>                           |         |  |
| 101-104*