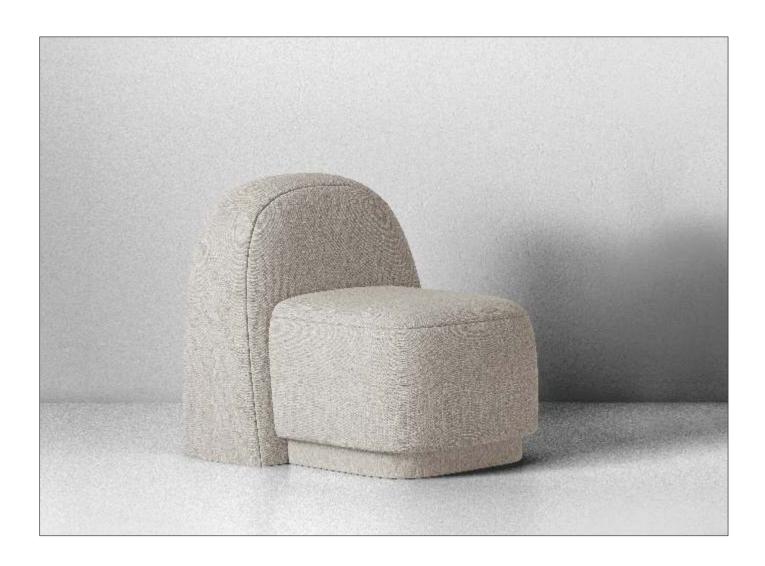

# BAILEY

# **BAILEY**

| DESIGN                                                                                                   | WIDTH | GSM | COMPOSITION | MARTINDALE                                                                                  | COLOUR<br>FASTNESS<br>TO LIGHT | WASHING<br>INSTRUCTION | END USE |
|----------------------------------------------------------------------------------------------------------|-------|-----|-------------|---------------------------------------------------------------------------------------------|--------------------------------|------------------------|---------|
| BAILEY                                                                                                   | 144cm | 428 | 95%PO, 5%LI | 40000                                                                                       | 4                              | P ₩ & = 1 🛭            |         |
| WASHING INSTRUCTION  Wash At 40° ☆ Do not bleach ☑ Don't Tumble  P Dry Clean ☑ Ironing 2 Dots ☐ Hang dry |       |     |             | END USE  Upholstery  Complimentary Sample Not For Sale   Color May Vary From Batch To Batch |                                |                        |         |