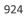

# ALTIMA

### PVC LEATHER

#### PVC LEATHER

| DESIGN               | WIDTH     | GSM  | COMPOSITION         | MARTINDALE | COLOUR FASTNES<br>TO LIGHT | WASHING<br>INSTRUCTION                                                  |
|----------------------|-----------|------|---------------------|------------|----------------------------|-------------------------------------------------------------------------|
| ALTIMA               | 137 CM    | 640  | 74%PVC, 6%PU, 20%PL | 30,000     | 4-5                        | DAMP WITH WET CLOTH                                                     |
| FLAME<br>RETARDANT F | MVSS 3021 | PASS | END USE             |            |                            | Color May Vary From Batch To Batch   Complementary Sample, Not For Sale |