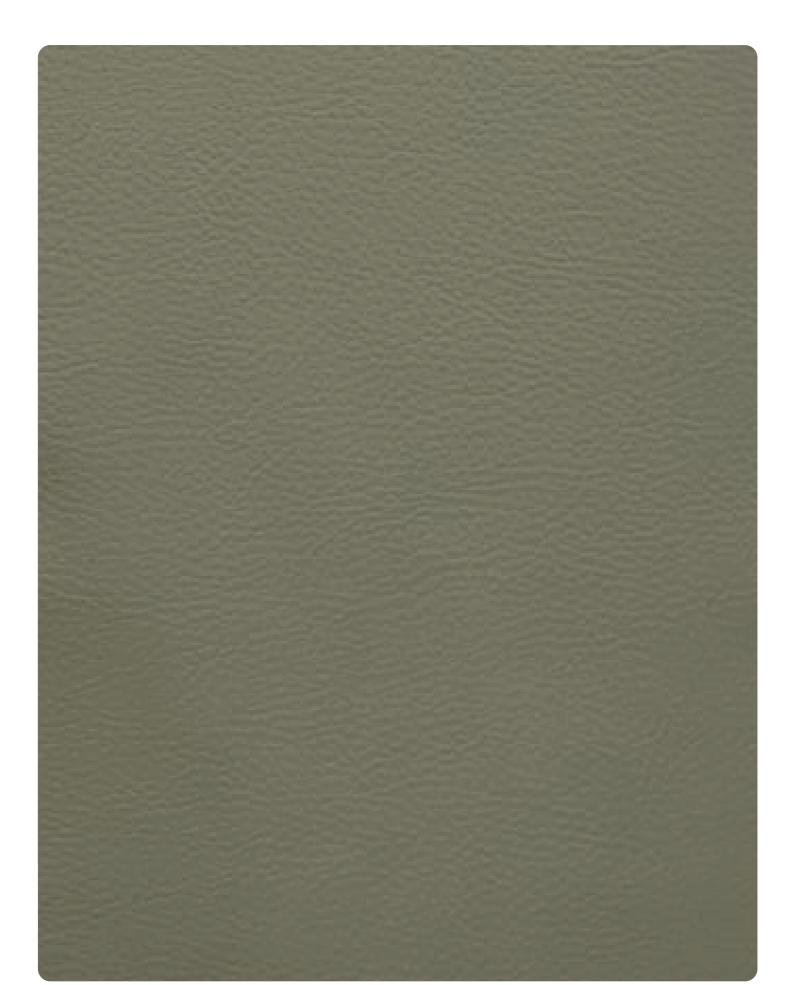

## ALTIMA

#### PVC LEATHER

| DESIGN               | WIDTH     | GSM  | COMPOSITION         | MARTINDALE | COLOUR FASTNES<br>TO LIGHT | WASHING<br>INSTRUCTION                                                  |
|----------------------|-----------|------|---------------------|------------|----------------------------|-------------------------------------------------------------------------|
| ALTIMA               | 137 CM    | 640  | 74%PVC, 6%PU, 20%PL | 30,000     | 4-5                        | DAMP WITH WET CLOTH                                                     |
| FLAME<br>RETARDANT F | MVSS 3021 | PASS | END USE             |            |                            | Color May Vary From Batch To Batch   Complementary Sample, Not For Sale |