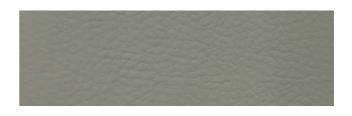

## ALTIMA

#### PVC LEATHER

| DESIGN               | WIDTH     | GSM  | COMPOSITION         | MARTINDALE | COLOUR FASTNES<br>TO LIGHT | WASHING<br>INSTRUCTION                                                  |
|----------------------|-----------|------|---------------------|------------|----------------------------|-------------------------------------------------------------------------|
| ALTIMA               | 137 CM    | 640  | 74%PVC, 6%PU, 20%PL | 30,000     | 4-5                        | DAMP WITH WET CLOTH                                                     |
| FLAME<br>RETARDANT F | MVSS 3021 | PASS | END USE             |            |                            | Color May Vary From Batch To Batch   Complementary Sample, Not For Sale |