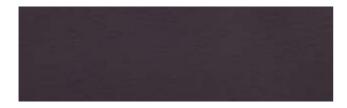

#### PVC LEATHER

| DESIGN               | WIDTH     | GSM  | COMPOSITION         | MARTINDALE | COLOUR FASTNES<br>TO LIGHT | WASHING<br>INSTRUCTION                                                  |
|----------------------|-----------|------|---------------------|------------|----------------------------|-------------------------------------------------------------------------|
| ALTIMA               | 137 CM    | 640  | 74%PVC, 6%PU, 20%PL | 30,000     | 4-5                        | DAMP WITH WET CLOTH                                                     |
| FLAME<br>RETARDANT F | MVSS 3021 | PASS | END USE             |            |                            | Color May Vary From Batch To Batch   Complementary Sample, Not For Sale |