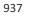

# ALTIMA

### PVC LEATHER

















































































































































## ALTIMA

#### PVC LEATHER

| DESIGN               | WIDTH     | GSM  | COMPOSITION         | MARTINDALE | COLOUR FASTNES<br>TO LIGHT | WASHING<br>INSTRUCTION                                                  |
|----------------------|-----------|------|---------------------|------------|----------------------------|-------------------------------------------------------------------------|
| ALTIMA               | 137 CM    | 640  | 74%PVC, 6%PU, 20%PL | 30,000     | 4-5                        | DAMP WITH WET CLOTH                                                     |
| FLAME<br>RETARDANT F | MVSS 3021 | PASS | END USE             |            |                            | Color May Vary From Batch To Batch   Complementary Sample, Not For Sale |

Wash c