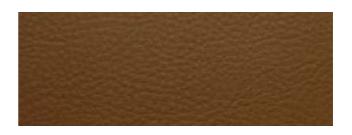

## ALTIMA

#### PVC LEATHER

| DESIGN               | WIDTH     | GSM  | COMPOSITION         | MARTINDALE | COLOUR FASTNES<br>TO LIGHT | WASHING<br>INSTRUCTION                                                  |
|----------------------|-----------|------|---------------------|------------|----------------------------|-------------------------------------------------------------------------|
| ALTIMA               | 137 CM    | 640  | 74%PVC, 6%PU, 20%PL | 30,000     | 4-5                        | DAMP WITH WET CLOTH                                                     |
| FLAME<br>RETARDANT F | MVSS 3021 | PASS | END USE             |            |                            | Color May Vary From Batch To Batch   Complementary Sample, Not For Sale |

## ALTIMA

PVC LEATHER