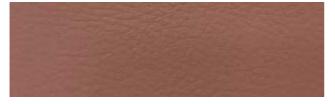

# ALTIMA

### PVC LEATHER

















































































































































## ALTIMA

#### PVC LEATHER

| DESIGN               | WIDTH     | GSM  | COMPOSITION         | MARTINDALE | COLOUR FASTNES<br>TO LIGHT | WASHING<br>INSTRUCTION                                                  |
|----------------------|-----------|------|---------------------|------------|----------------------------|-------------------------------------------------------------------------|
| ALTIMA               | 137 CM    | 640  | 74%PVC, 6%PU, 20%PL | 30,000     | 4-5                        | DAMP WITH WET CLOTH                                                     |
| FLAME<br>RETARDANT F | MVSS 3021 | PASS | END USE             |            |                            | Color May Vary From Batch To Ba