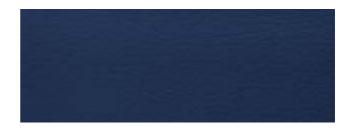

#### PVC LEATHER

| DESIGN               | WIDTH     | GSM  | COMPOSITION         | MARTINDALE | COLOUR FASTNES<br>TO LIGHT | WASHING<br>INSTRUCTION                                                  |
|----------------------|-----------|------|---------------------|------------|----------------------------|-------------------------------------------------------------------------|
| ALTIMA               | 137 CM    | 640  | 74%PVC, 6%PU, 20%PL | 30,000     | 4-5                        | DAMP WITH WET CLOTH                                                     |
| FLAME<br>RETARDANT F | MVSS 3021 | PASS | END USE             |            |                            | Color May Vary From Batch To Batch   Complementary Sample, Not For Sale |