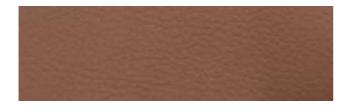

# ALTIMA

### PVC LEATHER

















































































































































## ALTIMA

#### PVC LEATHER

| DESIGN               | WIDTH     | GSM  | COMPOSITION         | MARTINDALE | COLOUR FASTNES<br>TO LIGHT | WASHING<br>INSTRUCTION                                                  |
|----------------------|-----------|------|---------------------|------------|----------------------------|-------------------------------------------------------------------------|
| ALTIMA               | 137 CM    | 640  | 74%PVC, 6%PU, 20%PL | 30,000     | 4-5                        | DAMP WITH WET CLOTH                                                     |
| FLAME<br>RETARDANT F | MVSS 3021 | PASS | END USE             |            |                            | Color May Vary From Batch To Batch