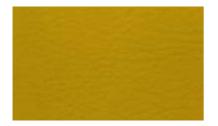

# ALTIMA

### PVC LEATHER

#### PVC LEATHER

| DESIGN               | WIDTH     | GSM  | COMPOSITION         | MARTINDALE | COLOUR FASTNES<br>TO LIGHT | WASHING<br>INSTRUCTION                                                  |
|----------------------|-----------|------|---------------------|------------|----------------------------|-------------------------------------------------------------------------|
| ALTIMA               | 137 CM    | 640  | 74%PVC, 6%PU, 20%PL | 30,000     | 4-5                        | DAMP WITH WET CLOTH                                                     |
| FLAME<br>RETARDANT F | MVSS 3021 | PASS | END USE             |            |                            | Color May Vary From Batch To Batch   Complementary Sample, Not For Sale |