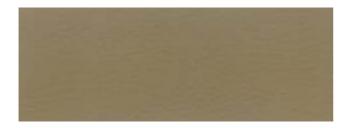

# ALTIMA

### PVC LEATHER

#### PVC LEATHER

| DESIGN               | WIDTH     | GSM  | COMPOSITION         | MARTINDALE | COLOUR FASTNES<br>TO LIGHT | WASHING<br>INSTRUCTION                                                  |
|----------------------|-----------|------|---------------------|------------|----------------------------|-------------------------------------------------------------------------|
| ALTIMA               | 137 CM    | 640  | 74%PVC, 6%PU, 20%PL | 30,000     | 4-5                        | DAMP WITH WET CLOTH                                                     |
| FLAME<br>RETARDANT F | MVSS 3021 | PASS | END USE             |            |                            | Color May Vary From Batch To Batch   Complementary Sample, Not For Sale |