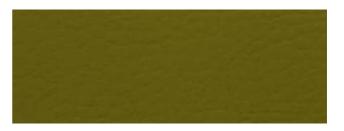

# ALTIMA

### PVC LEATHER

#### PVC LEATHER

| DESIGN               | WIDTH     | GSM  | COMPOSITION         | MARTINDALE | COLOUR FASTNES<br>TO LIGHT | WASHING<br>INSTRUCTION                                                  |
|----------------------|-----------|------|---------------------|------------|----------------------------|-------------------------------------------------------------------------|
| ALTIMA               | 137 CM    | 640  | 74%PVC, 6%PU, 20%PL | 30,000     | 4-5                        | DAMP WITH WET CLOTH                                                     |
| FLAME<br>RETARDANT F | MVSS 3021 | PASS | END USE             |            |                            | Color May Vary From Batch To Batch   Complementary Sample, Not For Sale |