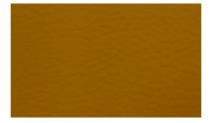

# ALTIMA

### PVC LEATHER

#### PVC LEATHER

| DESIGN               | WIDTH     | GSM  | COMPOSITION         | MARTINDALE | COLOUR FASTNES<br>TO LIGHT | WASHING<br>INSTRUCTION                                                  |
|----------------------|-----------|------|---------------------|------------|----------------------------|-------------------------------------------------------------------------|
| ALTIMA               | 137 CM    | 640  | 74%PVC, 6%PU, 20%PL | 30,000     | 4-5                        | DAMP WITH WET CLOTH                                                     |
| FLAME<br>RETARDANT F | MVSS 3021 | PASS | END USE             |            |                            | Color May Vary From Batch To Batch   Complementary Sample, Not For Sale |