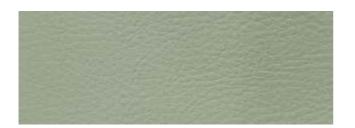

#### PVC LEATHER

| DESIGN               | WIDTH     | GSM  | COMPOSITION         | MARTINDALE | COLOUR FASTNES<br>TO LIGHT | WASHING<br>INSTRUCTION                                                  |
|----------------------|-----------|------|---------------------|------------|----------------------------|-------------------------------------------------------------------------|
| ALTIMA               | 137 CM    | 640  | 74%PVC, 6%PU, 20%PL | 30,000     | 4-5                        | DAMP WITH WET CLOTH                                                     |
| FLAME<br>RETARDANT F | MVSS 3021 | PASS | END USE             |            |                            | Color May Vary From Batch To Batch   Complementary Sample, Not For Sale |