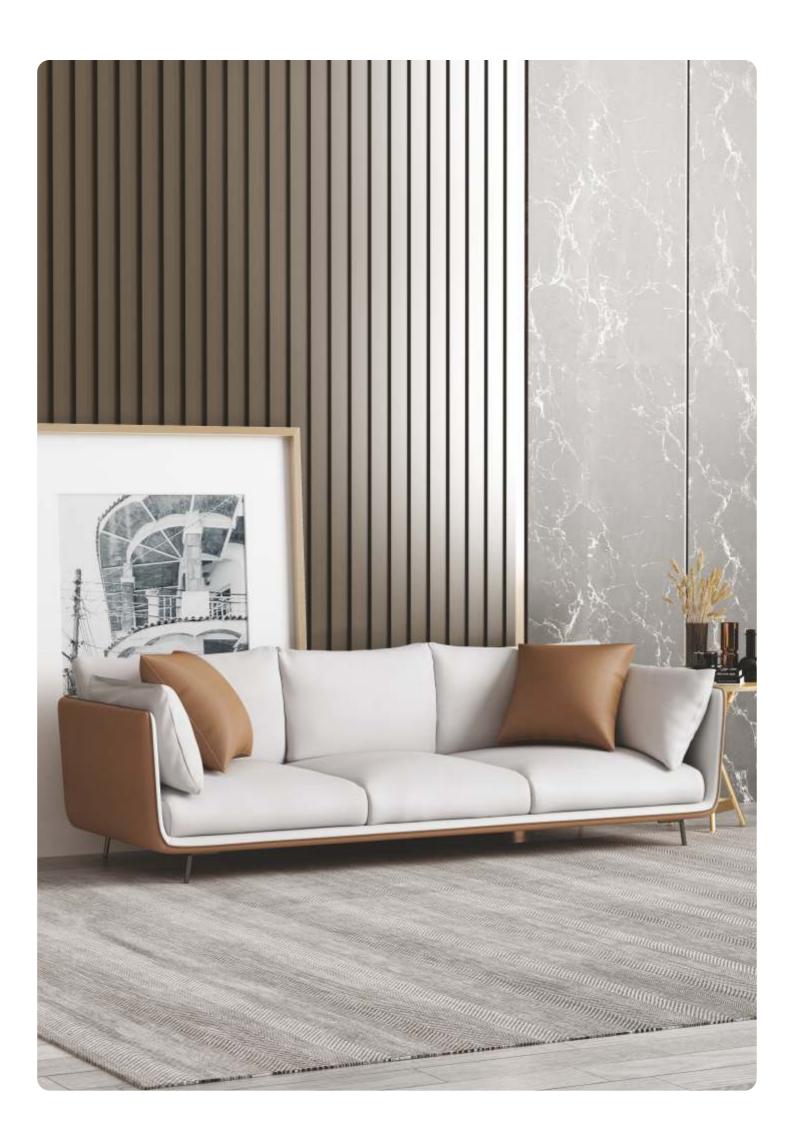

# ALTIMA

### PVC LEATHER

## ALTIMA

#### PVC LEATHER

| DESIGN               | WIDTH     | GSM  | COMPOSITION         | MARTINDALE | COLOUR FASTNES<br>TO LIGHT | WASHING<br>INSTRUCTION                                                  |
|----------------------|-----------|------|---------------------|------------|----------------------------|-------------------------------------------------------------------------|
| ALTIMA               | 137 CM    | 640  | 74%PVC, 6%PU, 20%PL | 30,000     | 4-5                        | DAMP WITH WET CLOTH                                                     |
| FLAME<br>RETARDANT F | MVSS 3021 | PASS | END USE             |            |                            | Color May Vary From Batch To Batch   Complementary Sample, Not For Sale |

## ALTIMA

PVC LEATHER