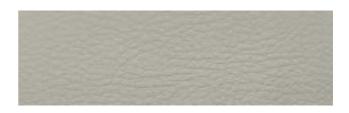

# ALTIMA

### PVC LEATHER

















































































































































## ALTIMA

#### PVC LEATHER

| DESIGN               | WIDTH     | GSM  | COMPOSITION         | MARTINDALE | COLOUR FASTNES<br>TO LIGHT | WASHING<br>INSTRUCTION                                                  |
|----------------------|-----------|------|---------------------|------------|----------------------------|-------------------------------------------------------------------------|
| ALTIMA               | 137 CM    | 640  | 74%PVC, 6%PU, 20%PL | 30,000     | 4-5                        | DAMP WITH WET CLOTH                                                     |
| FLAME<br>RETARDANT F | MVSS 3021 | PASS | END USE             |            |                            | Color May Vary From Bat