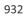

## ALTIMA

#### PVC LEATHER

| DESIGN               | WIDTH     | GSM  | COMPOSITION         | MARTINDALE | COLOUR FASTNES<br>TO LIGHT | WASHING<br>INSTRUCTION                                                  |
|----------------------|-----------|------|---------------------|------------|----------------------------|-------------------------------------------------------------------------|
| ALTIMA               | 137 CM    | 640  | 74%PVC, 6%PU, 20%PL | 30,000     | 4-5                        | DAMP WITH WET CLOTH                                                     |
| FLAME<br>RETARDANT F | MVSS 3021 | PASS | END USE             |            |                            | Color May Vary From Batch To Batch   Complementary Sample, Not For Sale |