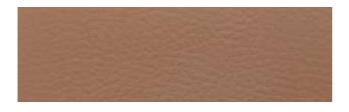

## ALTIMA

#### PVC LEATHER

| DESIGN               | WIDTH     | GSM  | COMPOSITION         | MARTINDALE | COLOUR FASTNES<br>TO LIGHT | WASHING<br>INSTRUCTION                                                  |
|----------------------|-----------|------|---------------------|------------|----------------------------|-------------------------------------------------------------------------|
| ALTIMA               | 137 CM    | 640  | 74%PVC, 6%PU, 20%PL | 30,000     | 4-5                        | DAMP WITH WET CLOTH                                                     |
| FLAME<br>RETARDANT F | MVSS 3021 | PASS | END USE             |            |                            | Color May Vary From Batch To Batch   Complementary Sample, Not For Sale |