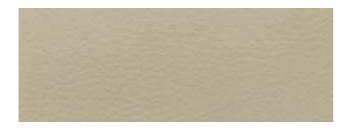

# ALTIMA

### PVC LEATHER

#### PVC LEATHER

| DESIGN               | WIDTH     | GSM  | COMPOSITION         | MARTINDALE | COLOUR FASTNES<br>TO LIGHT | WASHING<br>INSTRUCTION                                                  |
|----------------------|-----------|------|---------------------|------------|----------------------------|-------------------------------------------------------------------------|
| ALTIMA               | 137 CM    | 640  | 74%PVC, 6%PU, 20%PL | 30,000     | 4-5                        | DAMP WITH WET CLOTH                                                     |
| FLAME<br>RETARDANT F | MVSS 3021 | PASS | END USE             |            |                            | Color May Vary From Batch To Batch   Complementary Sample, Not For Sale |