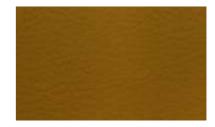

# ALTIMA

### PVC LEATHER

#### PVC LEATHER

| DESIGN               | WIDTH     | GSM  | COMPOSITION         | MARTINDALE | COLOUR FASTNES<br>TO LIGHT | WASHING<br>INSTRUCTION                                                  |
|----------------------|-----------|------|---------------------|------------|----------------------------|-------------------------------------------------------------------------|
| ALTIMA               | 137 CM    | 640  | 74%PVC, 6%PU, 20%PL | 30,000     | 4-5                        | DAMP WITH WET CLOTH                                                     |
| FLAME<br>RETARDANT F | MVSS 3021 | PASS | END USE             |            |                            | Color May Vary From Batch To Batch   Complementary Sample, Not For Sale |