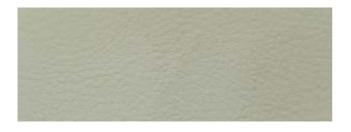

#### PVC LEATHER

| DESIGN               | WIDTH     | GSM  | COMPOSITION         | MARTINDALE | COLOUR FASTNES<br>TO LIGHT | WASHING<br>INSTRUCTION                                                  |
|----------------------|-----------|------|---------------------|------------|----------------------------|-------------------------------------------------------------------------|
| ALTIMA               | 137 CM    | 640  | 74%PVC, 6%PU, 20%PL | 30,000     | 4-5                        | DAMP WITH WET CLOTH                                                     |
| FLAME<br>RETARDANT F | MVSS 3021 | PASS | END USE             |            |                            | Color May Vary From Batch To Batch   Complementary Sample, Not For Sale |