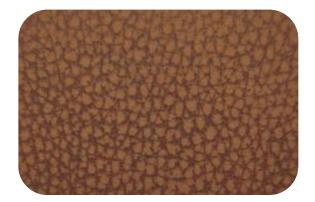

## **SHARK - 907**

**SHARK - 908** 

SHARK - 909

SHARK - 911

SHARK - 912

SHARK - 910

SHARK - 906

SHARK - 905

SHARK - 917

SHARK - 913

SHARK - 914

SHARK - 915

SHARK - 916

SHARK - 904

| Design | Width<br>(in cm) | Weight<br>(Gsm) | Composition    | Abrasion<br>Resistance | Color Fastness<br>to light | Piling<br>Resistance | End Use |
|--------|------------------|-----------------|----------------|------------------------|----------------------------|----------------------|---------|
| SHARK  | 140              | 320 ± 5%        | 100% Polyester | > = 20,000             | 4                          | 4                    |         |