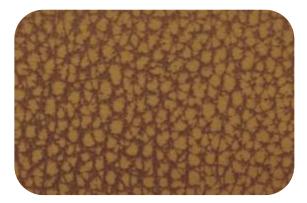

## **SHARK - 907**

**SHARK - 908** 

SHARK - 909

SHARK - 911

SHARK - 912

SHARK - 910

SHARK - 906

SHARK - 905

SHARK - 917

SHARK - 913

SHARK - 914

SHARK - 915

SHARK - 916

SHARK - 904

| Design | Width<br>(in cm) | Weight<br>(Gsm) | Composition    | Abrasion<br>Resistance | Color Fastness<br>to light | Piling<br>Resistance | End Use |
|--------|------------------|-----------------|----------------|------------------------|----------------------------|----------------------|---------|
| SHARK  | 140              | 320 ± 5%        | 100% Polyester | > = 20,000             | 4                          | 4                    |         |