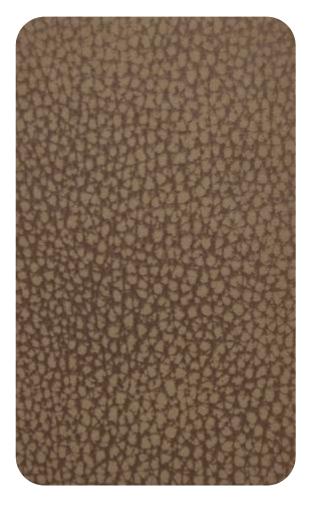

## SHARK

0

sarom

SHARK





SHARK - 903



SHARK - 902



**SHARK - 904** 









## **SHARK - 907**

**SHARK - 908** 







SHARK - 909









SHARK - 911



SHARK - 912

SHARK - 910



SHARK - 906



SHARK - 905



SHARK - 917



SHARK - 913



SHARK - 914





SHARK - 915

SHARK - 916



SHARK - 904



| Design | Width<br>(in cm) | Weight<br>(Gsm) | Composition    | Abrasion<br>Resistance | Color Fastness<br>to light | Piling<br>Resistance | End Use |
|--------|------------------|-----------------|----------------|------------------------|----------------------------|----------------------|---------|
| SHARK  | 140              | 320 ± 5%        | 100% Polyester | > = 20,000             | 4                          | 4                    |         |

- 1. We do not accept responsibility for any damage resul