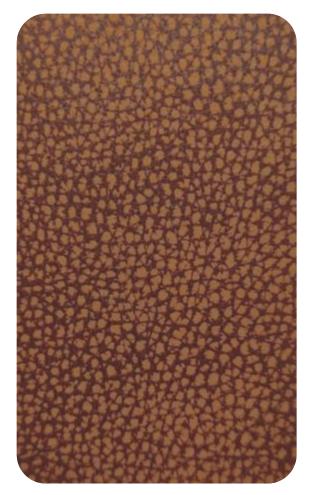

## **SHARK - 907**

**SHARK - 908** 

SHARK - 909

SHARK - 911

SHARK - 912

SHARK - 910

SHARK - 906

SHARK - 905

SHARK - 917

SHARK - 913

SHARK - 914

SHARK - 915

SHARK - 916

SHARK - 904

| Design | Width<br>(in cm) | Weight<br>(Gsm) | Composition    | Abrasion<br>Resistance | Color Fastness<br>to light | Piling<br>Resistance | End Use |
|--------|------------------|-----------------|----------------|------------------------|----------------------------|----------------------|---------|
| SHARK  | 140              | 320 ± 5%        | 100% Polyester | > = 20,000             | 4                          | 4                    |         |