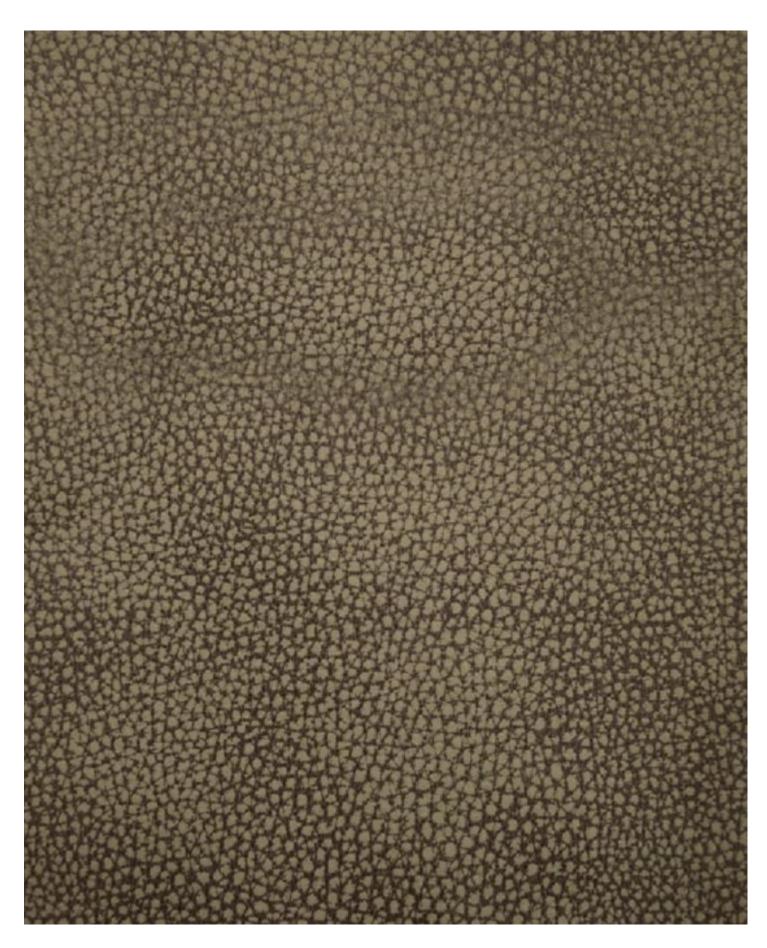

## SHARK

0

sarom

SHARK

SHARK - 903

SHARK - 902

**SHARK - 904** 

SHARK - 917

SHARK - 913

SHARK - 914

SHARK - 915

SHARK - 916

SHARK - 904

| Design | Width<br>(in cm) | Weight<br>(Gsm) | Composition    | Abrasion<br>Resistance | Color Fastness<br>to light | Piling<br>Resistance | End Use |
|--------|------------------|-----------------|----------------|------------------------|----------------------------|----------------------|---------|
| SHARK  | 140              | 320 ± 5%        | 100% Polyester | > = 20,000             | 4                          | 4                    |         |