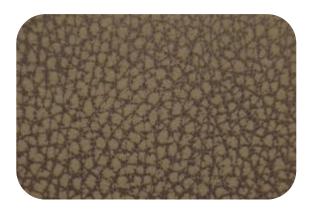

SHARK - 917

SHARK - 913

SHARK - 914

SHARK - 915

SHARK - 916

SHARK - 904

| Design | Width<br>(in cm) | Weight<br>(Gsm) | Composition    | Abrasion<br>Resistance | Color Fastness<br>to light | Piling<br>Resistance | End Use |
|--------|------------------|-----------------|----------------|------------------------|----------------------------|----------------------|---------|
| SHARK  | 140              | 320 ± 5%        | 100% Polyester | > = 20,000             | 4                          | 4                    |         |