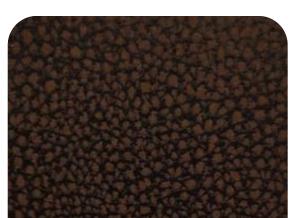

SHARK - 917

SHARK - 913

SHARK - 914

SHARK - 915

SHARK - 916

SHARK - 904

| Design | Width<br>(in cm) | Weight<br>(Gsm) | Composition    | Abrasion<br>Resistance | Color Fastness<br>to light | Piling<br>Resistance | End Use |
|--------|------------------|-----------------|----------------|------------------------|----------------------------|----------------------|---------|
| SHARK  | 140              | 320 ± 5%        | 100% Polyester | > = 20,000             | 4                          | 4                    |         |