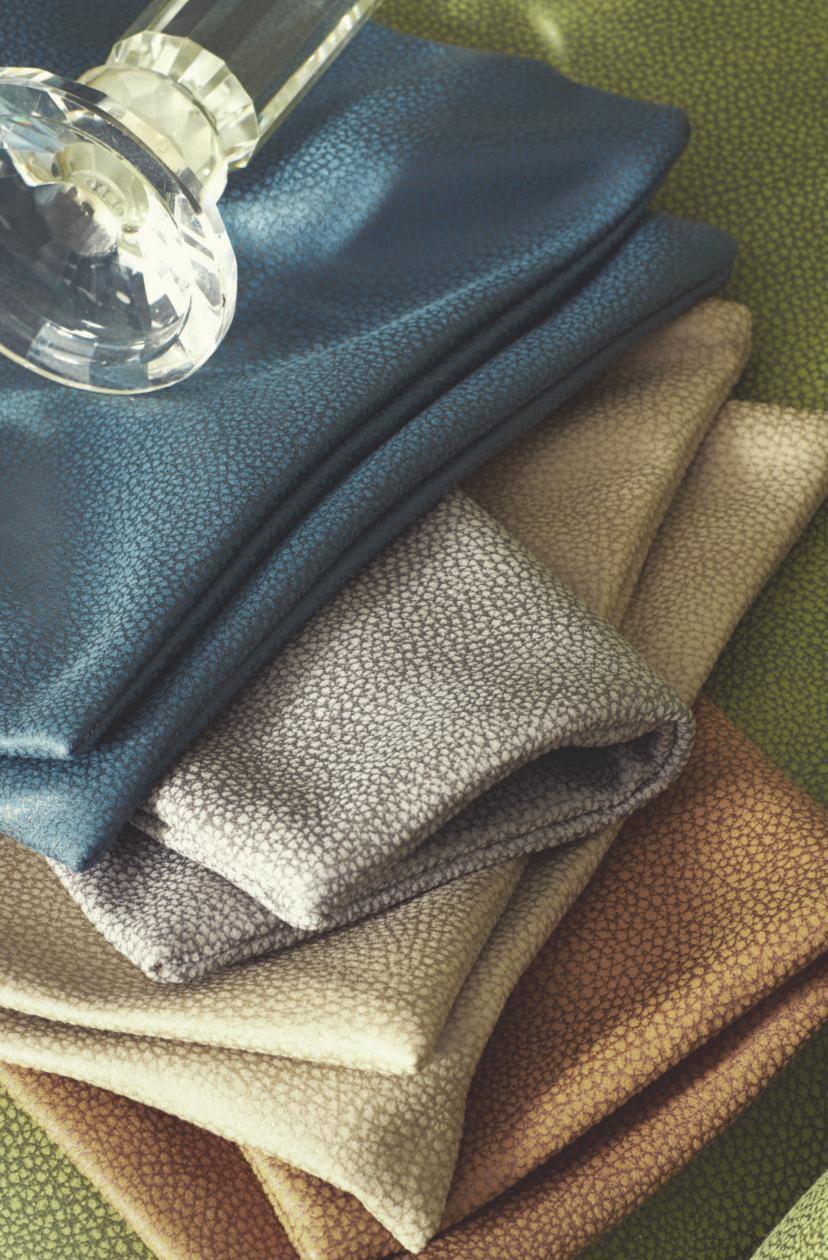

## **SHARK - 907**

**SHARK - 908** 

SHARK - 909

SHARK - 911

SHARK - 912

SHARK - 910

SHARK - 906

SHARK - 905

SHARK - 917

SHARK - 913

SHARK - 914

SHARK - 915

SHARK - 916

SHARK - 904

| Design | Width<br>(in cm) | Weight<br>(Gsm) | Composition    | Abrasion<br>Resistance | Color Fastness<br>to light | Piling<br>Resistance | End Use |
|--------|------------------|-----------------|----------------|------------------------|----------------------------|----------------------|---------|
| SHARK  | 140              | 320 ± 5%        | 100% Polyester | > = 20,000             | 4                          | 4                    |         |

## Washing Instructions

sarom 📗

Color may vary from batch to batch

SHARK

Product Color May Slightly Vary From Original Due To Photographic Lighting Sources Or Your Screen Settings.