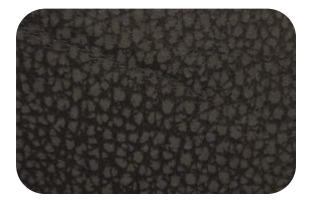

## SHARK

0

sarom

SHARK

SHARK - 903

SHARK - 902

**SHARK - 904** 

SHARK - 917

SHARK - 913

SHARK - 914

SHARK - 915

SHARK - 916

SHARK - 904

| Design | Width<br>(in cm) | Weight<br>(Gsm) | Composition    | Abrasion<br>Resistance | Color Fastness<br>to light | Piling<br>Resistance | End Use |
|--------|------------------|-----------------|----------------|------------------------|----------------------------|----------------------|---------|
| SHARK  | 140              | 320 ± 5%        | 100% Polyester | > = 20,000             | 4                          | 4                    |         |