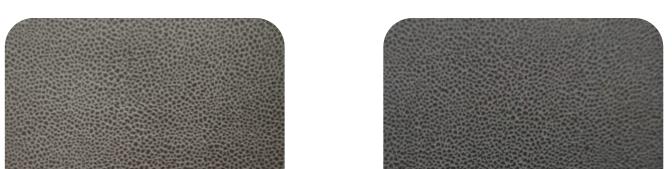

**RYAN - 101** 

RYAN - 103

RYAN - 102

RYAN - 110

RYAN - 105

RYAN - 106

RYAN - 107

RYAN - 115

## RYAN - 108

RYAN - 109

sarom

RYAN

RYAN - 112

RYAN - 114

RYAN - 116

RYAN - 106

RYAN

| Design | Width<br>(in cm) | Weight<br>(Gsm) | Composition       | Abrasion<br>Resistance | Color Fastness<br>to light | Piling<br>Resistance | End Use |
|--------|------------------|-----------------|-------------------|------------------------|----------------------------|----------------------|---------|
| RYAN   | 138              | 700 ± 5%        | 60% Poly + 40% PU | > = 25,000             | 4                          | 4                    |         |