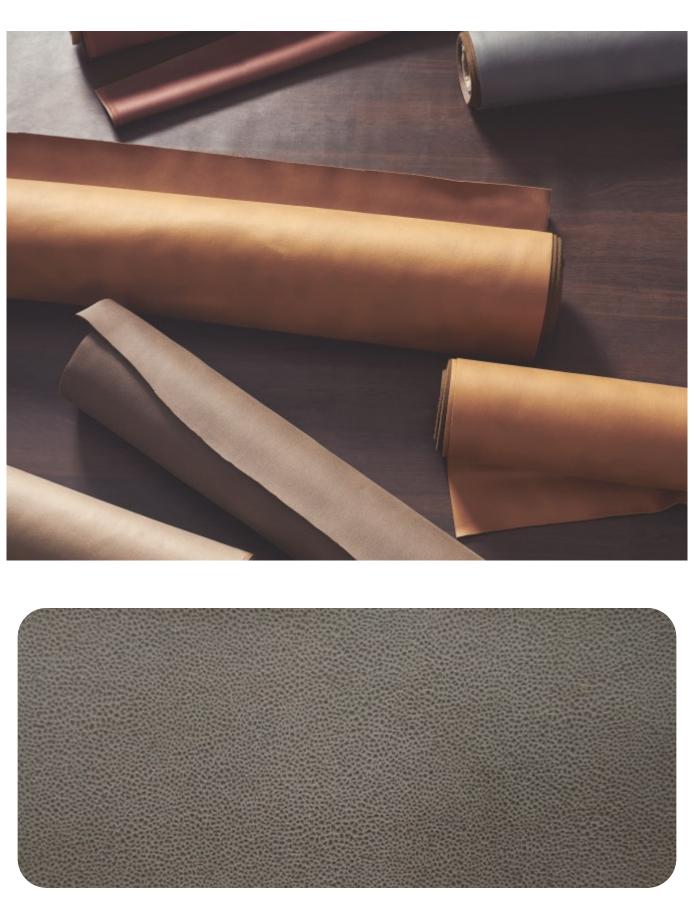

RYAN

| Design | Width<br>(in cm) | Weight<br>(Gsm) | Composition       | Abrasion<br>Resistance | Color Fastness<br>to light | Piling<br>Resistance | End Use |
|--------|------------------|-----------------|-------------------|------------------------|----------------------------|----------------------|---------|
| RYAN   | 138              | 700 ± 5%        | 60% Poly + 40% PU | > = 25,000             | 4                          | 4                    |         |