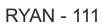

**RYAN - 101** 

RYAN - 103

RYAN - 102

RYAN - 110

RYAN - 105

RYAN - 106

RYAN - 107

RYAN - 115

## RYAN - 108

RYAN - 109

sarom

RYAN

RYAN - 112

RYAN - 114

RYAN - 116

RYAN - 106

RYAN

| Design | Width<br>(in cm) | Weight<br>(Gsm) | Composition       | Abrasion<br>Resistance | Color Fastness<br>to light | Piling<br>Resistance | End Use |
|--------|------------------|-----------------|-------------------|------------------------|----------------------------|----------------------|---------|
| RYAN   | 138              | 700 ± 5%        | 60% Poly + 40% PU | > = 25,000             | 4                          | 4                    |         |