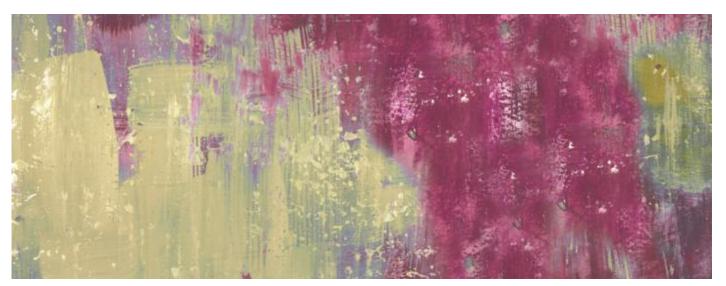

RIVIERA - 407

RIVIERA - 409

RIVIERA - 408

MARBLE - 718

MARBLE - 715

MARBLE - 714

RIVIERA - 401

RIVIERA - 403

RIVIERA - 402

MARBLE - 718

MARBLE - 712

MARBLE - 707

RIVIERA - 410

RIVIERA - 412

RIVIERA - 411

MARBLE - 721

MARBLE - 724

MARBLE - 723

RIVIERA - 413

RIVIERA - 415

RIVIERA - 414

MARBLE - 720

MARBLE - 726

MARBLE - 727

RIVIERA - 404

RIVIERA - 406

RIVIERA - 405

MARBLE - 705

MARBLE - 733

## **RIVIERA**

| Design                        | Picture | H-Repeat in (inch) | V-Repeat in (inch) | Width (Inch) | Gsm      | Composition    | Abrasion Resistance | Color Fastness | End Use |
|-------------------------------|---------|--------------------|--------------------|--------------|----------|----------------|---------------------|----------------|---------|
| 401, 404,<br>407, 410,<br>413 |         | 18                 | 24                 | 54           | 370 ± 5% | 100% Polyester | > = 45000           | 4              |         |
| 402, 405,<br>408, 411,<br>414 |         | 15                 | 20                 | 54           | 370 ± 5% | 100% Polyester | > = 45000           | 4              |         |
| 403, 406,<br>409, 412,<br>415 |         | 18                 | 24                 | 54           | 370 ± 5% | 100% Polyester | > = 45000           | 4              |         |
| MARBLE                        |         | 20                 | 21.4               | 54           | 370 ± 5% | 100% Polyester | > = 45000           | 4              |         |