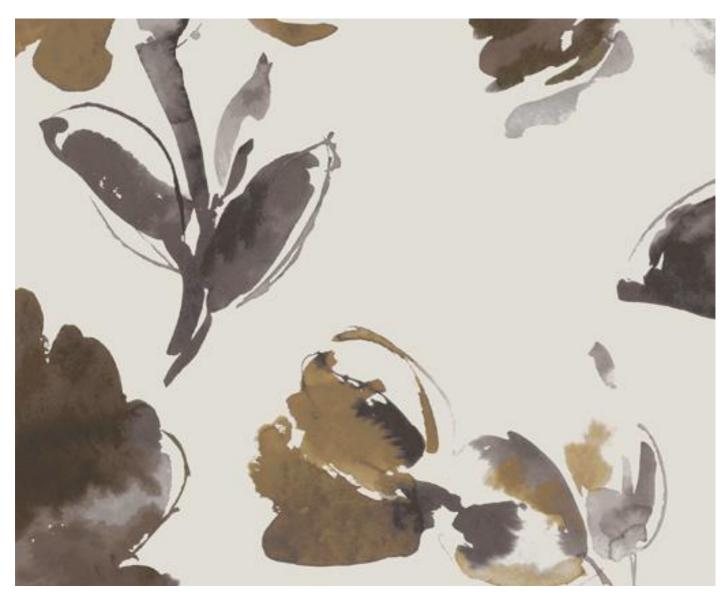

RIVIERA - 407

RIVIERA - 409

RIVIERA - 408

MARBLE - 718

MARBLE - 715

MARBLE - 714

RIVIERA - 401

RIVIERA - 403

RIVIERA - 402

MARBLE - 718

MARBLE - 712

MARBLE - 707

RIVIERA - 410

RIVIERA - 412

RIVIERA - 411

MARBLE - 721

MARBLE - 724

MARBLE - 723

RIVIERA - 413

RIVIERA - 415

RIVIERA - 414

MARBLE - 720

MARBLE - 726

MARBLE - 727

RIVIERA - 404

RIVIERA - 406

RIVIERA - 405

MARBLE - 705

MARBLE - 733

## **RIVIERA**

| Design                        | Picture | H-Repeat in (inch) | V-Repeat in (inch) | Width (Inch) | Gsm      | Composition    | Abrasion Resistance | Color Fastness | End Use |
|-------------------------------|---------|--------------------|--------------------|--------------|----------|----------------|---------------------|----------------|---------|
| 401, 404,<br>407, 410,<br>413 |         | 18                 | 24                 | 54           | 370 ± 5% | 100% Polyester | > = 45000           | 4              |         |
| 402, 405,<br>408, 411,<br>414 |         | 15                 | 20                 | 54           | 370 ± 5% | 100% Polyester | > = 45000           | 4              |         |
| 403, 406,<br>409, 412,<br>415 |         | 18                 | 24                 | 54           | 370 ± 5% | 100% Polyester | > = 45000           | 4              |         |
| MARBLE                        |         | 20                 | 21.4               | 54           | 370 ± 5% | 100% Polyester | > = 45000           | 4              |         |