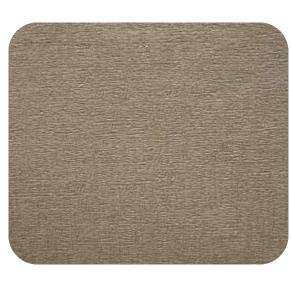

## Sarominations unexpected

**NEXON - 510** 

**NEXON - 513** 

**NEXON - 511** 

**NEXON - 514** 

NEXON - 512

**NEXON - 516** 

**NEXON - 517** 

**NEXON - 518** 

**NEXON - 507** 

**NEXON - 515** 

**NEXON - 502** 

**NEXON - 509** 

**NEXON - 508** 

## NEXON

| Design | Width<br>(in cm) | Weight<br>(Gsm) | Composition                | End Use |
|--------|------------------|-----------------|----------------------------|---------|
| NEXON  | 144              | 510 ± 5%        | PU 2%, PVC 83%, Fabric 15% |         |