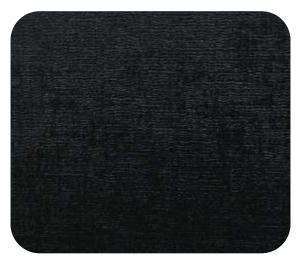

## Sarominations unexpected

**NEXON - 510** 

**NEXON - 513** 

**NEXON - 511** 

**NEXON - 514** 

NEXON - 512

**NEXON - 516** 

**NEXON - 517** 

**NEXON - 518** 

**NEXON - 507** 

**NEXON - 515** 

**NEXON - 502** 

**NEXON - 509** 

**NEXON - 508** 

## NEXON

| Design | Width<br>(in cm) | Weight<br>(Gsm) | Composition                | End Use |
|--------|------------------|-----------------|----------------------------|---------|
| NEXON  | 144              | 510 ± 5%        | PU 2%, PVC 83%, Fabric 15% |         |