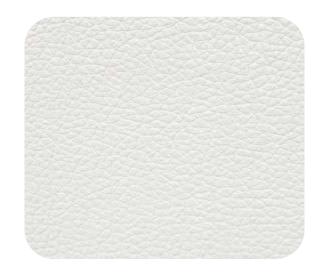

## Sarominations unexpected

**NEXON - 510** 

**NEXON - 513** 

**NEXON - 511** 

**NEXON - 514** 

NEXON - 512

**NEXON - 516** 

**NEXON - 517** 

**NEXON - 518** 

**NEXON - 507** 

**NEXON - 515** 

**NEXON - 502** 

**NEXON - 509** 

**NEXON - 508** 

## NEXON

| Design | Width<br>(in cm) | Weight<br>(Gsm) | Composition                | End Use |
|--------|------------------|-----------------|----------------------------|---------|
| NEXON  | 144              | 510 ± 5%        | PU 2%, PVC 83%, Fabric 15% |         |