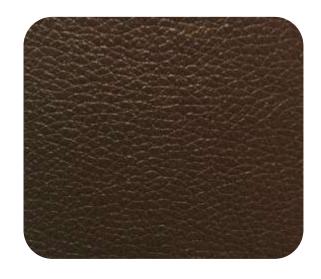

## Sarominations unexpected

**NEXON - 510** 

**NEXON - 513** 

**NEXON - 511** 

**NEXON - 514** 

NEXON - 512

**NEXON - 516** 

**NEXON - 517** 

**NEXON - 518** 

**NEXON - 507** 

**NEXON - 515** 

**NEXON - 502** 

**NEXON - 509** 

**NEXON - 508** 

## NEXON

| Design | Width<br>(in cm) | Weight<br>(Gsm) | Composition                | End Use |
|--------|------------------|-----------------|----------------------------|---------|
| NEXON  | 144              | 510 ± 5%        | PU 2%, PVC 83%, Fabric 15% |         |