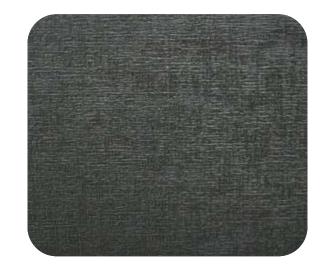

## Sarominations unexpected

**NEXON - 510** 

**NEXON - 513** 

**NEXON - 511** 

**NEXON - 514** 

NEXON - 512

**NEXON - 516** 

**NEXON - 517** 

**NEXON - 518** 

**NEXON - 507** 

**NEXON - 515** 

**NEXON - 502** 

**NEXON - 509** 

**NEXON - 508** 

## NEXON

| Design | Width<br>(in cm) | Weight<br>(Gsm) | Composition                | End Use |
|--------|------------------|-----------------|----------------------------|---------|
| NEXON  | 144              | 510 ± 5%        | PU 2%, PVC 83%, Fabric 15% |         |