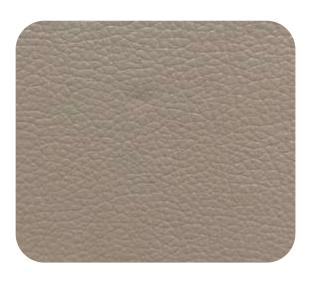

## Sarominations unexpected

**NEXON - 510** 

**NEXON - 513** 

**NEXON - 511** 

**NEXON - 514** 

NEXON - 512

**NEXON - 516** 

**NEXON - 517** 

**NEXON - 518** 

**NEXON - 507** 

**NEXON - 515** 

**NEXON - 502** 

**NEXON - 509** 

**NEXON - 508** 

## NEXON

| Design | Width<br>(in cm) | Weight<br>(Gsm) | Composition                | End Use |
|--------|------------------|-----------------|----------------------------|---------|
| NEXON  | 144              | 510 ± 5%        | PU 2%, PVC 83%, Fabric 15% |         |