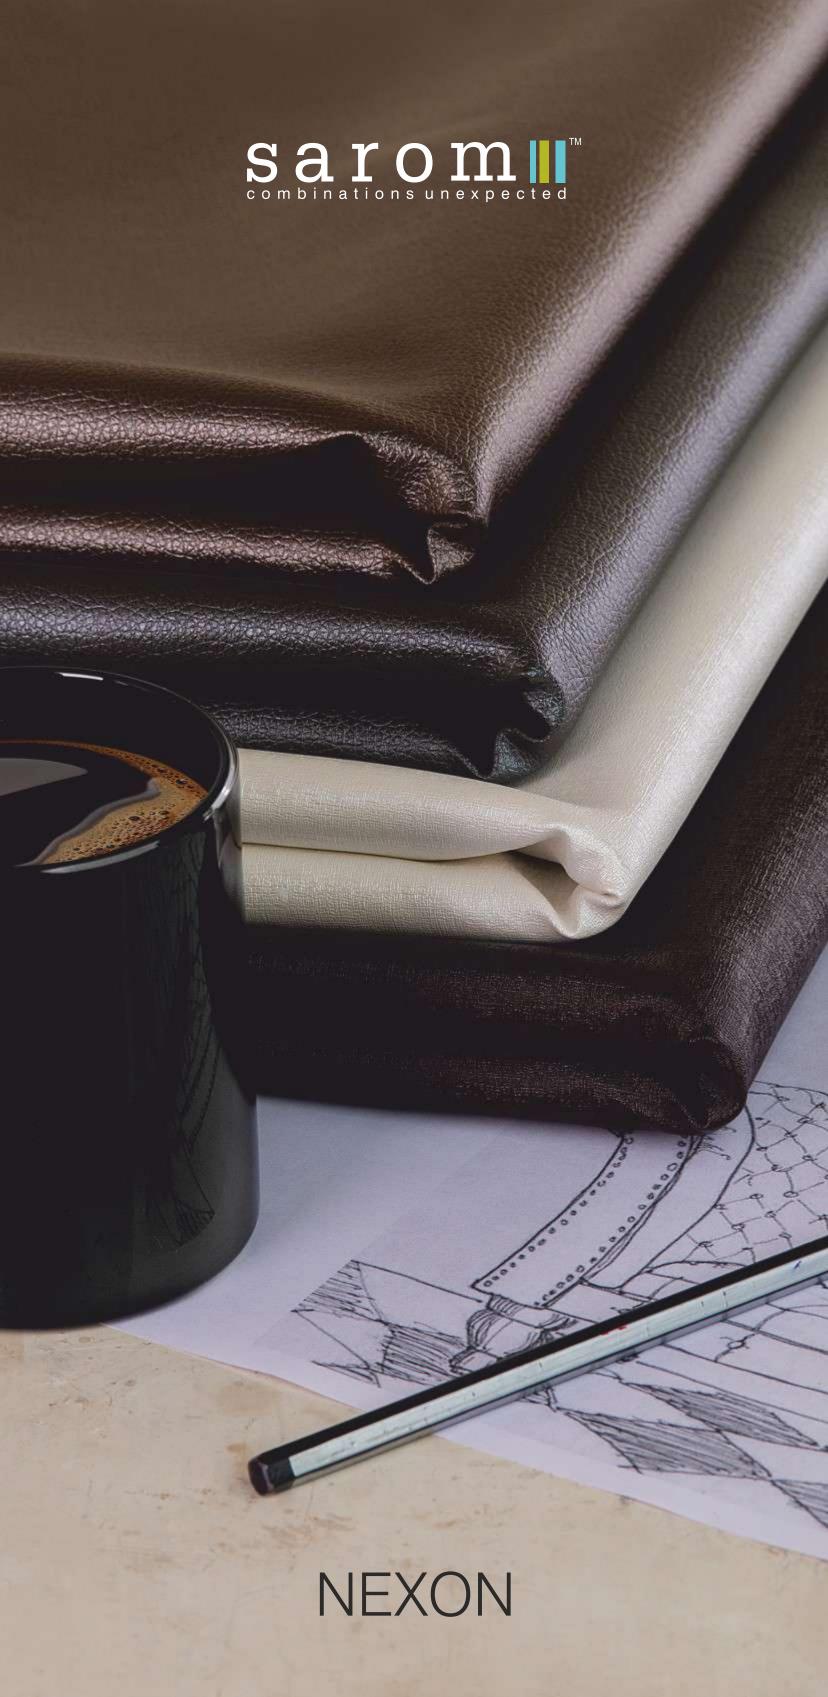

## Sarominations unexpected

**NEXON - 510** 

**NEXON - 513** 

**NEXON - 511** 

**NEXON - 514** 

NEXON - 512

**NEXON - 516** 

**NEXON - 517** 

**NEXON - 518** 

**NEXON - 507** 

**NEXON - 515** 

**NEXON - 502** 

**NEXON - 509** 

**NEXON - 508** 

## NEXON

| Design | Width<br>(in cm) | Weight<br>(Gsm) | Composition                | End Use |
|--------|------------------|-----------------|----------------------------|---------|
| NEXON  | 144              | 510 ± 5%        | PU 2%, PVC 83%, Fabric 15% |         |