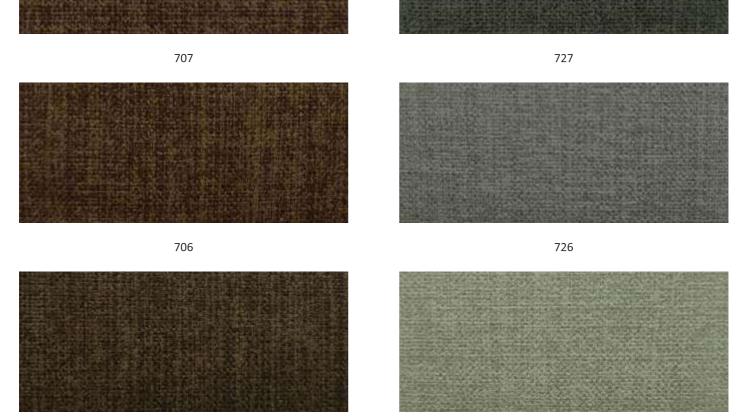

## LENKA

New Shades Added

































★ 735



★ 734





★ 736





★ 737











★ 738





★ 740

## ★ NEW SHADES ADDED

720





































★ 732





## LENKA

| DESIGN              | WIDTH  | GSM | COMPOSITION    | MARTINDALE | COLOUR FASTNESS<br>TO LIGHT            | WASHING<br>INSTRUCTION | END USE |
|---------------------|--------|-----|----------------|------------|----------------------------------------|------------------------|---------|
| LENKA               | 140 CM | 340 | 100% POLYESTER | 20,000     | 4                                      |                        |         |
| WASHING INSTRUCTION |        |     |                |            | END USE<br>Upholstery Di Loose Cushion |                        |         |

Wash care instructions need to be followed for prolonged usage