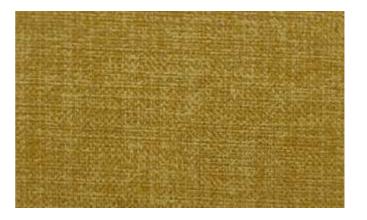

## LENKA

New Shades Added

































★ 735



★ 734





★ 736





★ 737











★ 738





★ 740

## ★ NEW SHADES ADDED

720





































★ 732





## LENKA

| DESIGN              | WIDTH  | GSM | COMPOSITION    | MARTINDALE | COLOUR FASTNESS<br>TO LIGHT            | WASHING<br>INSTRUCTION | END USE |
|---------------------|--------|-----|----------------|------------|----------------------------------------|------------------------|---------|
| LENKA               | 140 CM | 340 | 100% POLYESTER | 20,000     | 4                                      |                        |         |
| WASHING INSTRUCTION |        |     |                |            | END USE<br>Upholstery Di Loose Cushion |                        |         |

Wash care instructions need to be followed for prolonged usage of fabric, o