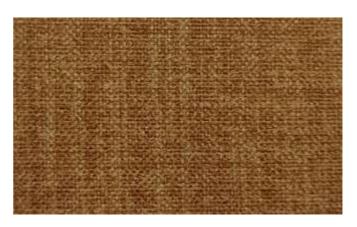

## LENKA

New Shades Added

































★ 735



★ 734





★ 736





★ 737











★ 738





★ 740

## ★ NEW SHADES ADDED

720





































★ 732





## LENKA

| DESIGN              | WIDTH  | GSM | COMPOSITION    | MARTINDALE | COLOUR FASTNESS<br>TO LIGHT            | WASHING<br>INSTRUCTION | END USE |
|---------------------|--------|-----|----------------|------------|----------------------------------------|------------------------|---------|
| LENKA               | 140 CM | 340 | 100% POLYESTER | 20,000     | 4                                      |                        |         |
| WASHING INSTRUCTION |        |     |                |            | END USE<br>Upholstery Di Loose Cushion |                        |         |

Wash care instructions need to be followed for prolonged usage of fabric, otherwise wi