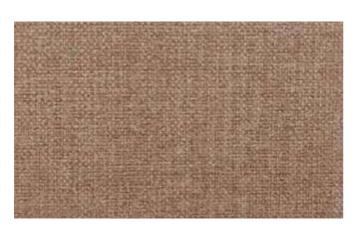

## LENKA

New Shades Added

































★ 735



★ 734





★ 736





★ 737











★ 738





★ 740

## ★ NEW SHADES ADDED

720





































★ 732





## LENKA

| DESIGN              | WIDTH  | GSM | COMPOSITION    | MARTINDALE | COLOUR FASTNESS<br>TO LIGHT            | WASHING<br>INSTRUCTION | END USE |
|---------------------|--------|-----|----------------|------------|----------------------------------------|------------------------|---------|
| LENKA               | 140 CM | 340 | 100% POLYESTER | 20,000     | 4                                      |                        |         |
| WASHING INSTRUCTION |        |     |                |            | END USE<br>Upholstery Di Loose Cushion |                        |         |

Wash care instructions need to be followed for prolonged usage of fabric, otherwise