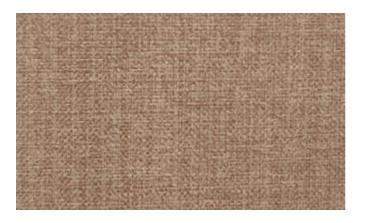

## LENKA

New Shades Added

































★ 735



★ 734





★ 736





★ 737











★ 738





★ 740

## ★ NEW SHADES ADDED

720





































★ 732





## LENKA

| DESIGN              | WIDTH  | GSM | COMPOSITION    | MARTINDALE | COLOUR FASTNESS<br>TO LIGHT            | WASHING<br>INSTRUCTION | END USE |
|---------------------|--------|-----|----------------|------------|----------------------------------------|------------------------|---------|
| LENKA               | 140 CM | 340 | 100% POLYESTER | 20,000     | 4                                      |                        |         |
| WASHING INSTRUCTION |        |     |                |            | END USE<br>Upholstery Di Loose Cushion |                        |         |

Wash care instructions need to be followed for prolonged usage of