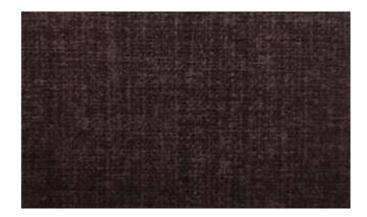

## LENKA

New Shades Added

































★ 735



★ 734





★ 736





★ 737











★ 738





★ 740

## ★ NEW SHADES ADDED

720





































★ 732





## LENKA

| DESIGN              | WIDTH  | GSM | COMPOSITION    | MARTINDALE | COLOUR FASTNESS<br>TO LIGHT            | WASHING<br>INSTRUCTION | END USE |
|---------------------|--------|-----|----------------|------------|----------------------------------------|------------------------|---------|
| LENKA               | 140 CM | 340 | 100% POLYESTER | 20,000     | 4                                      |                        |         |
| WASHING INSTRUCTION |        |     |                |            | END USE<br>Upholstery Di Loose Cushion |                        |         |

Wash care instructions need to be followed for prolonged usage of fabric, otherwise will damage the fabric. Test results were