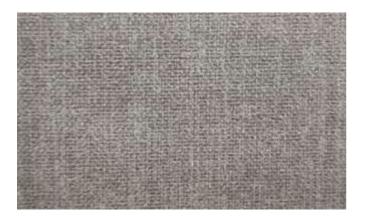

## LENKA

New Shades Added

































★ 735



★ 734





★ 736





★ 737











★ 738





★ 740

## ★ NEW SHADES ADDED

720





































★ 732





## LENKA

| DESIGN              | WIDTH  | GSM | COMPOSITION    | MARTINDALE | COLOUR FASTNESS<br>TO LIGHT            | WASHING<br>INSTRUCTION | END USE |
|---------------------|--------|-----|----------------|------------|----------------------------------------|------------------------|---------|
| LENKA               | 140 CM | 340 | 100% POLYESTER | 20,000     | 4                                      |                        |         |
| WASHING INSTRUCTION |        |     |                |            | END USE<br>Upholstery Di Loose Cushion |                        |         |

Wash care instructions need to be followed for prolonged usage of fabric, otherwise will damage the fabric. Test results we