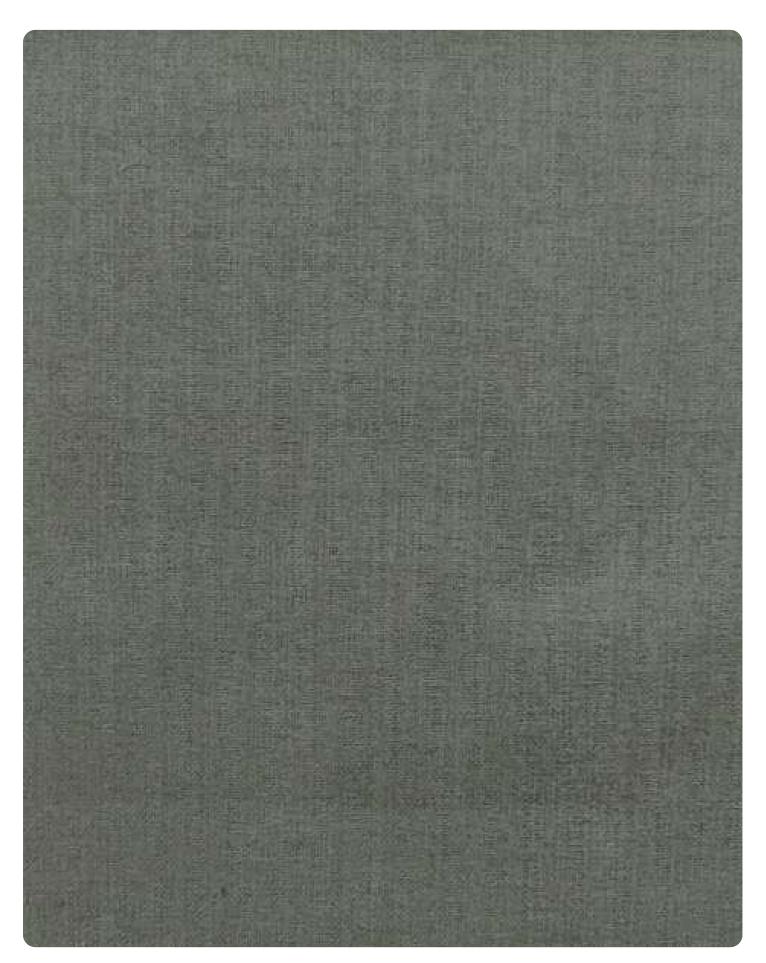

## LENKA

| DESIGN              | WIDTH  | GSM | COMPOSITION    | MARTINDALE | COLOUR FASTNESS<br>TO LIGHT            | WASHING<br>INSTRUCTION | END USE |
|---------------------|--------|-----|----------------|------------|----------------------------------------|------------------------|---------|
| LENKA               | 140 CM | 340 | 100% POLYESTER | 20,000     | 4                                      |                        |         |
| WASHING INSTRUCTION |        |     |                |            | END USE<br>Upholstery Di Loose Cushion |                        |         |