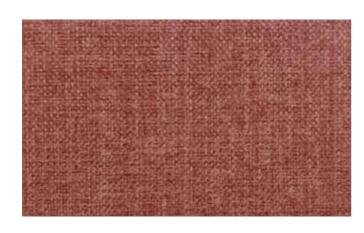

## LENKA

New Shades Added

































★ 735



★ 734





★ 736





★ 737











★ 738





★ 740

## ★ NEW SHADES ADDED

720





































★ 732





## LENKA

| DESIGN              | WIDTH  | GSM | COMPOSITION    | MARTINDALE | COLOUR FASTNESS<br>TO LIGHT            | WASHING<br>INSTRUCTION | END USE |
|---------------------|--------|-----|----------------|------------|----------------------------------------|------------------------|---------|
| LENKA               | 140 CM | 340 | 100% POLYESTER | 20,000     | 4                                      |                        |         |
| WASHING INSTRUCTION |        |     |                |            | END USE<br>Upholstery Di Loose Cushion |                        |         |

Wash care instructions need to be followed for prolonged usage of fabric, otherwise will damage