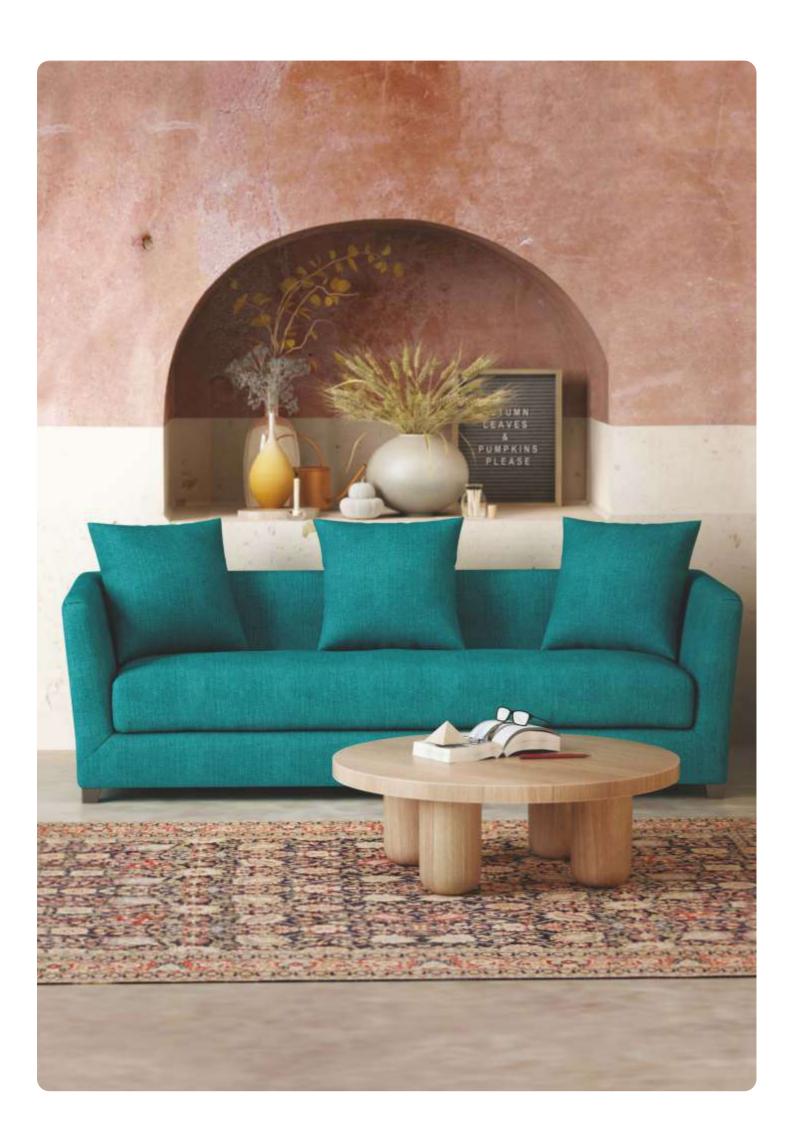

## LENKA

New Shades Added

★ 735

★ 734

★ 736

★ 737

★ 738

★ 740

## LENKA

| DESIGN              | WIDTH  | GSM | COMPOSITION    | MARTINDALE | COLOUR FASTNESS<br>TO LIGHT            | WASHING<br>INSTRUCTION | END USE |
|---------------------|--------|-----|----------------|------------|----------------------------------------|------------------------|---------|
| LENKA               | 140 CM | 340 | 100% POLYESTER | 20,000     | 4                                      |                        |         |
| WASHING INSTRUCTION |        |     |                |            | END USE<br>Upholstery Di Loose Cushion |                        |         |

## LENKA