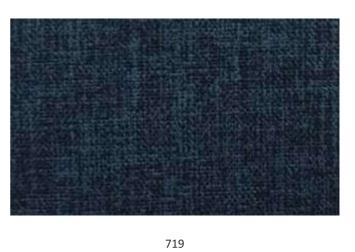

## LENKA

New Shades Added

































★ 735



★ 734





★ 736





★ 737











★ 738





★ 740

## ★ NEW SHADES ADDED

720





































★ 732





## LENKA

| DESIGN              | WIDTH  | GSM | COMPOSITION    | MARTINDALE | COLOUR FASTNESS<br>TO LIGHT            | WASHING<br>INSTRUCTION | END USE |
|---------------------|--------|-----|----------------|------------|----------------------------------------|------------------------|---------|
| LENKA               | 140 CM | 340 | 100% POLYESTER | 20,000     | 4                                      |                        |         |
| WASHING INSTRUCTION |        |     |                |            | END USE<br>Upholstery Di Loose Cushion |                        |         |

Wash care instructions need to be followed for prolonged usage of fabric, otherwise will damage the fabric. Test results were gathered from various samples and therefore represen