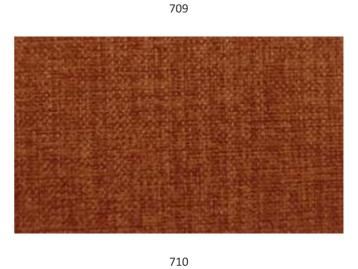

## LENKA

New Shades Added

































★ 735



★ 734





★ 736





★ 737











★ 738





★ 740

## ★ NEW SHADES ADDED

720





































★ 732





## LENKA

| DESIGN              | WIDTH  | GSM | COMPOSITION    | MARTINDALE | COLOUR FASTNESS<br>TO LIGHT            | WASHING<br>INSTRUCTION | END USE |
|---------------------|--------|-----|----------------|------------|----------------------------------------|------------------------|---------|
| LENKA               | 140 CM | 340 | 100% POLYESTER | 20,000     | 4                                      |                        |         |
| WASHING INSTRUCTION |        |     |                |            | END USE<br>Upholstery Di Loose Cushion |                        |         |

Wash care instructions need to be followed for prolonged usage of fabric, otherwise will damage t