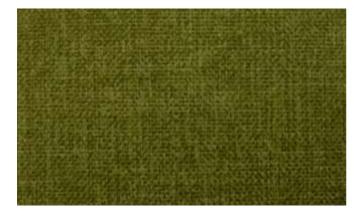

## LENKA

New Shades Added

































★ 735



★ 734





★ 736





★ 737











★ 738





★ 740

## ★ NEW SHADES ADDED

720





































★ 732





## LENKA

| DESIGN              | WIDTH  | GSM | COMPOSITION    | MARTINDALE | COLOUR FASTNESS<br>TO LIGHT            | WASHING<br>INSTRUCTION | END USE |
|---------------------|--------|-----|----------------|------------|----------------------------------------|------------------------|---------|
| LENKA               | 140 CM | 340 | 100% POLYESTER | 20,000     | 4                                      |                        |         |
| WASHING INSTRUCTION |        |     |                |            | END USE<br>Upholstery Di Loose Cushion |                        |         |

Wash care instructions need to be followed for prolonged usage of fabric, otherwise will damage the fabric. Test results were gathered from various samples and therefore repres