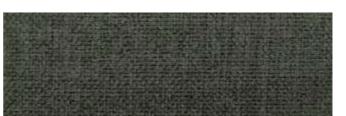

## LENKA

New Shades Added

































★ 735



★ 734





★ 736





★ 737











★ 738





★ 740

## ★ NEW SHADES ADDED

720





































★ 732





## LENKA

| DESIGN              | WIDTH  | GSM | COMPOSITION    | MARTINDALE | COLOUR FASTNESS<br>TO LIGHT            | WASHING<br>INSTRUCTION | END USE |
|---------------------|--------|-----|----------------|------------|----------------------------------------|------------------------|---------|
| LENKA               | 140 CM | 340 | 100% POLYESTER | 20,000     | 4                                      |                        |         |
| WASHING INSTRUCTION |        |     |                |            | END USE<br>Upholstery Di Loose Cushion |                        |         |

Wash care instructions need to be followed for prolonged usa