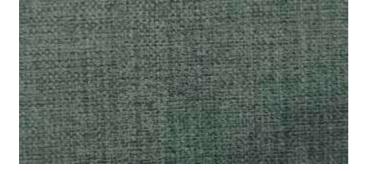

## LENKA

New Shades Added

































★ 735



★ 734





★ 736





★ 737











★ 738





★ 740

## ★ NEW SHADES ADDED

720





































★ 732





## LENKA

| DESIGN              | WIDTH  | GSM | COMPOSITION    | MARTINDALE | COLOUR FASTNESS<br>TO LIGHT            | WASHING<br>INSTRUCTION | END USE |
|---------------------|--------|-----|----------------|------------|----------------------------------------|------------------------|---------|
| LENKA               | 140 CM | 340 | 100% POLYESTER | 20,000     | 4                                      |                        |         |
| WASHING INSTRUCTION |        |     |                |            | END USE<br>Upholstery Di Loose Cushion |                        |         |

Wash care instructions need to be followed for prolonged usage of fabric, otherwise will damage the fabric. Test results were gathered from various samples and therefore represent averag