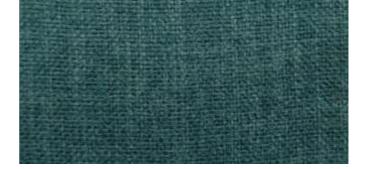

## LENKA

New Shades Added

































★ 735



★ 734





★ 736





★ 737











★ 738





★ 740

## ★ NEW SHADES ADDED

720





































★ 732





## LENKA

| DESIGN              | WIDTH  | GSM | COMPOSITION    | MARTINDALE | COLOUR FASTNESS<br>TO LIGHT            | WASHING<br>INSTRUCTION | END USE |
|---------------------|--------|-----|----------------|------------|----------------------------------------|------------------------|---------|
| LENKA               | 140 CM | 340 | 100% POLYESTER | 20,000     | 4                                      |                        |         |
| WASHING INSTRUCTION |        |     |                |            | END USE<br>Upholstery Di Loose Cushion |                        |         |

Wash care instructions need to be followed for prolonged usage of fabric, otherwise will damage the fabric. Test results were gathered from various samples and therefore represent average