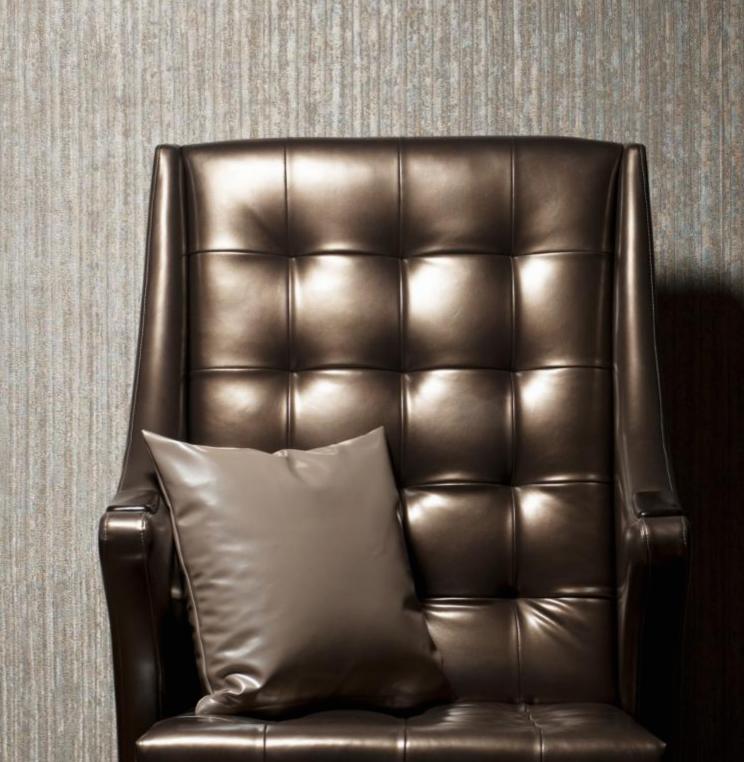

IRIS - 805

IRIS - 807

IRIS - 806

IRIS - 808

IRIS - 810

IRIS - 812

IRIS - 814

IRIS - 815

IRIS - 821

IRIS - 809

IRIS - 819

IRIS - 822

IRIS - 820

| Design | Width<br>(In Cms) | Weight   | Composition   | Tear<br>Strength | Colour Fastness<br>to Light | Parten<br>Repeat<br>(If any) |
|--------|-------------------|----------|---------------|------------------|-----------------------------|------------------------------|
| IRIS   | 140               | 615 ± 5% | 100% Polyster | Nil              | 4 -5                        | N/A                          |