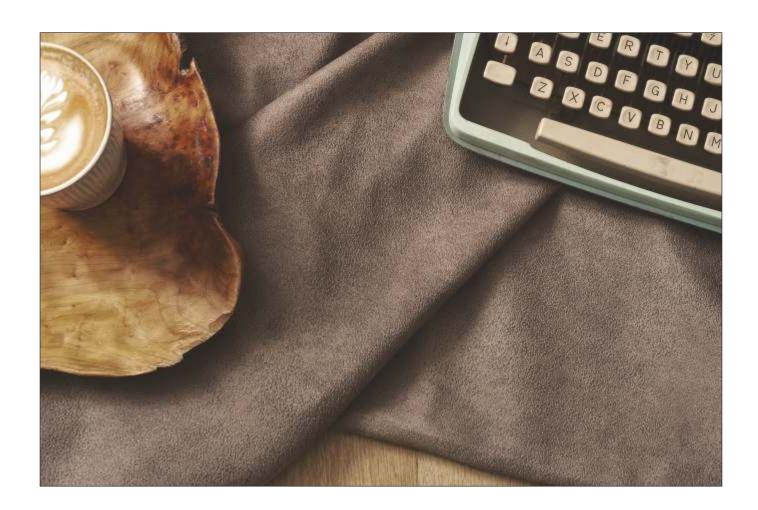

Saron Sun expected













ASHLEY

## ASHLEY



ASHLEY - 701



ASHLEY - 703



ASHLEY - 702



ASHLEY - 706

sarom

combinations unexpected

sarom III ASHLEY





ASHLEY - 705

ASHLEY - 704



ASHLEY - 707



ASHLEY - 708



ASHLEY - 709

sarom |||||| ASHLEY





ASHLEY - 710







ASHLEY - 712



ASHLEY - 703



## **ASHLEY**

| Design | Width<br>(in cm) | Weight | Composition    | Abrasion<br>Resistance | Color Fastness<br>To Lighting | Pilling<br>Resistance | Pattern<br>repeat |
|--------|------------------|--------|----------------|------------------------|-------------------------------|-----------------------|-------------------|
| ASHLEY | 140 cm           | ±#5%   | 100% Polyester | > = 30000              | 4-5                           | 4-5                   | NA                |

- 1. We do not accept responsibility for any damage resulting from inappropriate use, chemical cleaning or additional impregnation.
- 2. Test results were gathered from various samples and therefore represent average indicative values.
- 3. Discolouration c