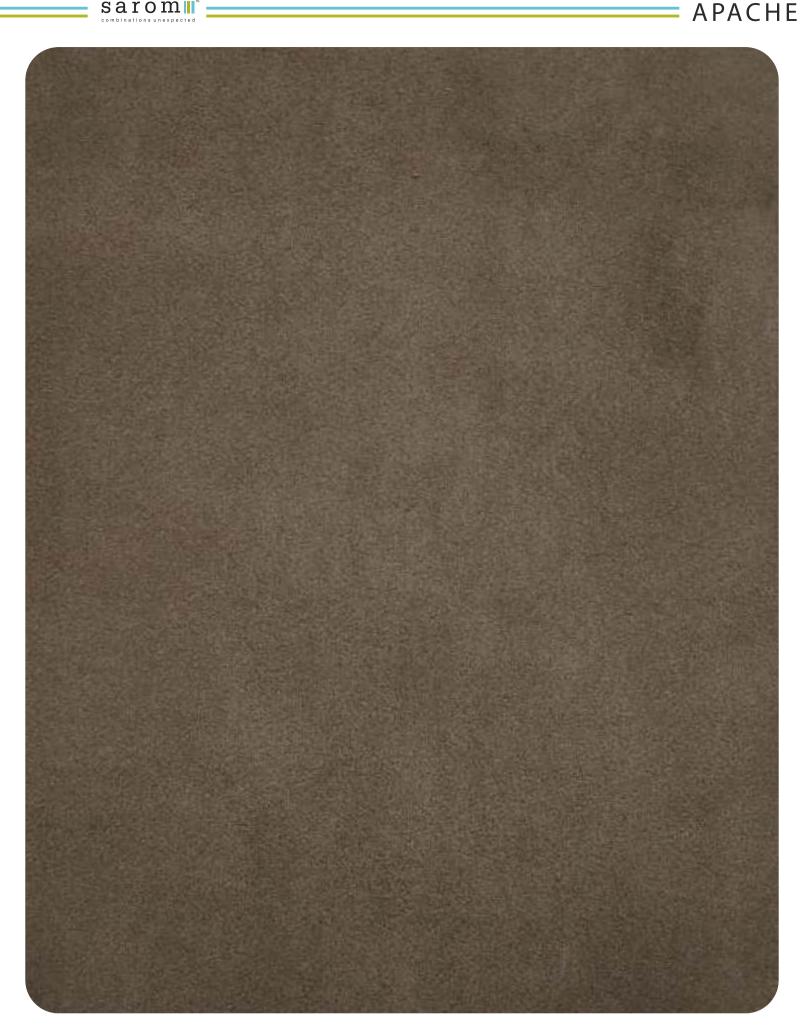

# APACHE

175

sarom

APACHE





APACHE - 901



APACHE - 903





APACHE - 904



#### **APACHE - 902**

#### **APACHE - 905**

# APACHE



### = APACHE





### APACHE - 907





#### APACHE - 906

#### APACHE - 908







#### APACHE - 911

#### APACHE - 909

#### APACHE - 910





**APACHE - 913** 



APACHE - 912





APACHE - 914









APACHE - 905



| Design | Width<br>(In Cms) | Weight  | Composition   | Tear<br>Strength | Abrasion<br>Resistance    | Colour Fastness<br>to Light | Pilling<br>Resistance | Parten<br>Repeat<br>(If any) |
|--------|-------------------|---------|---------------|------------------|---------------------------|-----------------------------|-----------------------|------------------------------|
| APACHE | 140±2             | 450 GSM | 100% Polyster | 4                | More than<br>20000 Cycles | 3.5 More                    | 4                     | N/A                          |

1. We do not accept responsibility for any damage resulting from inappropriate use, chemical cleaning or additional impregnation.

2. Test results were gathered from various samples and therefore represent average