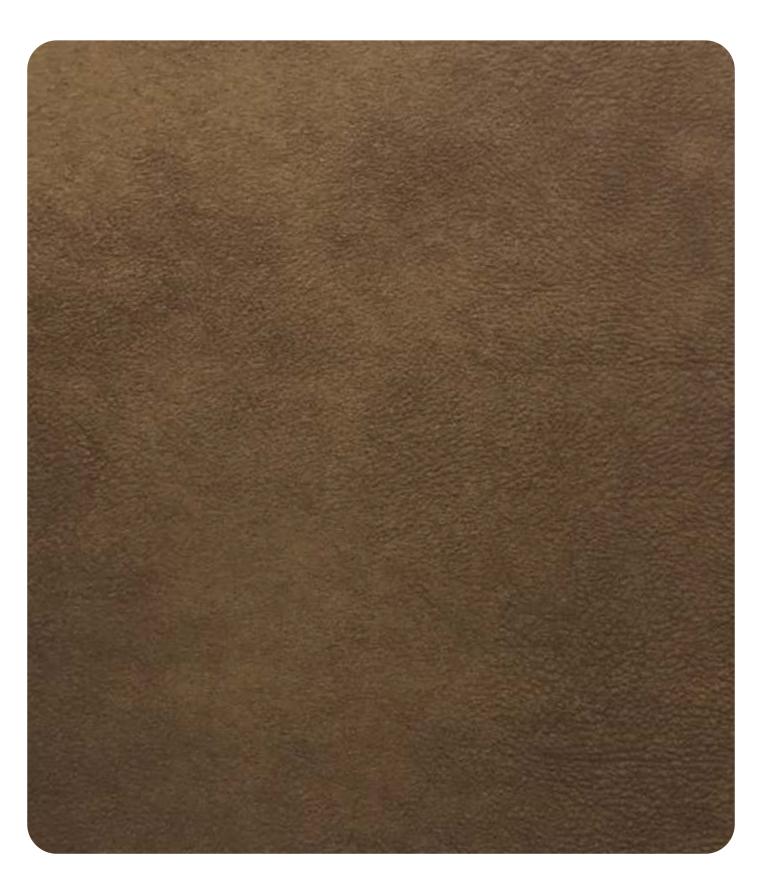

## ANCONA

| Design | Width       | Composition    | Weight  | Color Fastness<br>To Lighting | Tearing Strength       |                     | Abrasion   | Pilling                 |
|--------|-------------|----------------|---------|-------------------------------|------------------------|---------------------|------------|-------------------------|
|        |             |                |         |                               | -Warp yarns<br>torn(N) | -Weft yarns torn(N) | Resistance | Resistance              |
| Ancona | 142cm-145cm | 100% Polyester | 330g/sm | 4 or above                    | 10.2                   | 6.4                 | 20000      | 4-5 after<br>2000cycles |