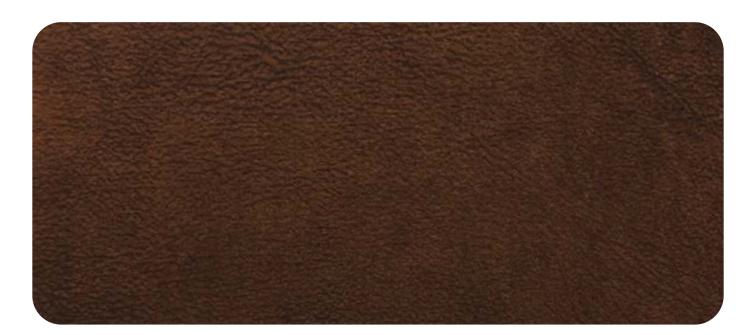

## ANCONA

| Design | Width       | Composition    | Weight  | Color Fastness<br>To Lighting | Tearing Strength       |                     | Abrasion   | Pilling                 |
|--------|-------------|----------------|---------|-------------------------------|------------------------|---------------------|------------|-------------------------|
|        |             |                |         |                               | -Warp yarns<br>torn(N) | -Weft yarns torn(N) | Resistance | Resistance              |
| Ancona | 142cm-145cm | 100% Polyester | 330g/sm | 4 or above                    | 10.2                   | 6.4                 | 20000      | 4-5 after<br>2000cycles |